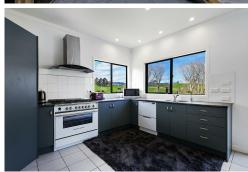

The charming three-bedroom home, relocated to the property in 2003, radiates warmth and comfort. It boasts a modernised kitchen and bathroom, two toilets, and a cosy office nook - ideal for working from home or studying. The spacious lounge extends onto a lovely deck, creating a seamless indoor-outdoor flow that's perfect for relaxation or entertaining. The tastefully decorated interior enhances the welcoming atmosphere throughout the home.