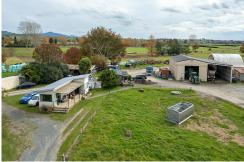

The assortment of buildings includes:

- •11 x 18 m steel workshop with concrete floor and single-phase power
- •8.2 x 2.8 m smoko room with gas hot water and amenities
- •7.8 x 18 m lean to
- •Container shelter made from 2 x 40 ft containers and a 12.2 x 11.5 m container shelter roof
- •12.3 x 30 m implement shed