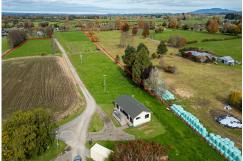

### Land And Buildings

This exciting 4.73 ha (more or less) development is situated at 148 Station Road Matamata, right in the heart of surrounding developments.

This property comprises of a tidy seven-year-old, three-bedroom, two-bathroom home as well as a diversity of out buildings ideal for a developer, contractor, tradie or even a retired farmer with all his toys.

#### Glen Murray 027 488 6138 glen.murray@ljhooker.co.nz

LJ Hooker Matamata 07 888 5677 Link Realty Ltd •72 m2 office block (inclusive of a covered deck) includes a heat pump, toilet, and shower

The warm modern home has a heat pump and gas hot water system. It has a modern open plan layout with a well a planned kitchen featuring plenty of storage and separate laundry. A large deck stretches the length of the home to capture the morning sun. Have a coffee watching the sun come up over the Kaimai Range … planning your day.