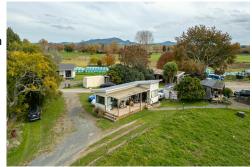

### Land And Buildings

This exciting 4.73 ha (more or less) development is situated at 148 Station Road Matamata, right in the heart of surrounding developments.

This property comprises of a tidy seven-year-old, three-bedroom, two-bathroom home as well as a diversity of out buildings ideal for a developer, contractor, tradie or even a retired farmer with all his toys.

The assortment of buildings includes:

- •11 x 18 m steel workshop with concrete floor and single-phase power
- •8.2 x 2.8 m smoko room with gas hot water and amenities
- •7.8 x 18 m lean to
- •Container shelter made from 2 x 40 ft containers and a 12.2 x 11.5 m container shelter roof
- •12.3 x 30 m implement shed

#### Glen Murray 027 488 6138 glen.murray@ljhooker.co.nz

LJ Hooker Matamata 07 888 5677 Link Realty Ltd •72 m2 office block (inclusive of a covered deck) includes a heat pump, toilet, and shower

The warm modern home has a heat pump and gas hot water system. It has a modern open plan layout with a well a planned kitchen featuring plenty of storage and separate laundry. A large deck stretches the length of the home to capture the morning sun. Have a coffee watching the sun come up over the Kaimai Range … planning your day.