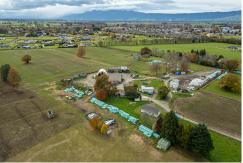

The assortment of buildings includes:

- •11 x 18 m steel workshop with concrete floor and single-phase power
- •8.2 x 2.8 m smoko room with gas hot water and amenities
- •7.8 x 18 m lean to
- •Container shelter made from 2 x 40 ft containers and a 12.2 x 11.5 m container shelter roof
- •12.3 x 30 m implement shed