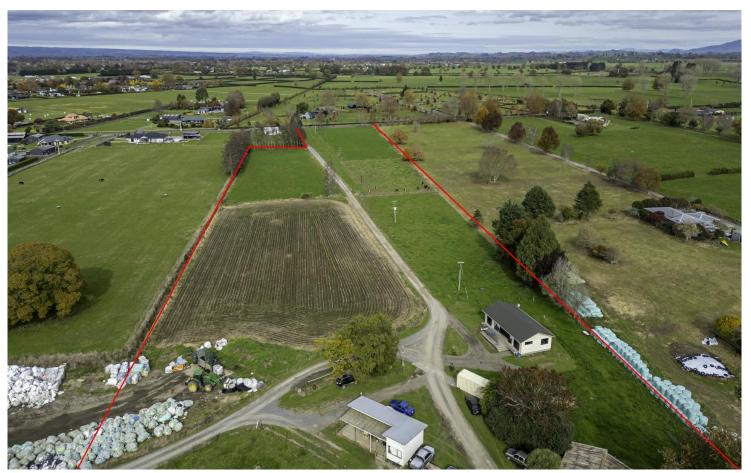

### Land And Buildings

This exciting 4.73 ha (more or less) development is situated at 148 Station Road Matamata, right in the heart of surrounding developments.

This property comprises of a tidy seven-year-old, three-bedroom, two-bathroom home as well as a diversity of out buildings ideal for a developer, contractor, tradie or even a retired farmer with all his toys.

The assortment of buildings includes:

- •11 x 18 m steel workshop with concrete floor and single-phase power
- •8.2 x 2.8 m smoko room with gas hot water and amenities
- •7.8 x 18 m lean to
- •Container shelter made from 2 x 40 ft containers and a 12.2 x 11.5 m container shelter roof
- •12.3 x 30 m implement shed

Note: Land and buildings only are for sale. No machinery is included.