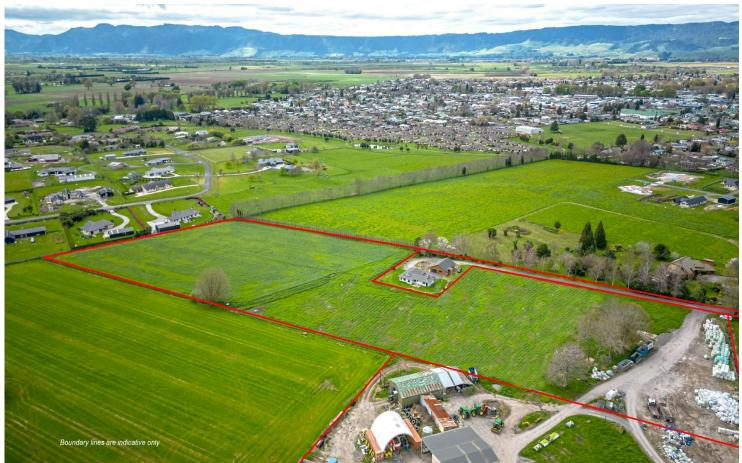

## Matamata, 134a Station Rd

Vendor Wants Action - Present All Offers!

Discover this rare opportunity with this expansive 4.18 hectare (more or less) land parcel, positioned on the edge of town. Matamata is part of the golden triangle, central to Hamilton, Tauranga and Auckland.

This is the town that is "Racing Ahead".

This block is zoned rural / lifestyle and offers lucrative development potential. It is currently being used for grazing and maize production which could be continued on. There is a water pump and water tanks on site in good working order.