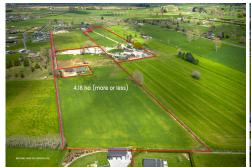

## Matamata, 134a Station Rd

Vendor Wants Action - Present All Offers!

Discover this rare opportunity with this expansive 4.18 hectare (more or less) land parcel, positioned on the edge of town. Matamata is part of the golden triangle, central to Hamilton, Tauranga and Auckland.

This is the town that is "Racing Ahead".

This block is zoned rural / lifestyle and offers lucrative development potential. It is currently being used for grazing and maize production which could be continued on. There is a water pump and water tanks on site in good working order.