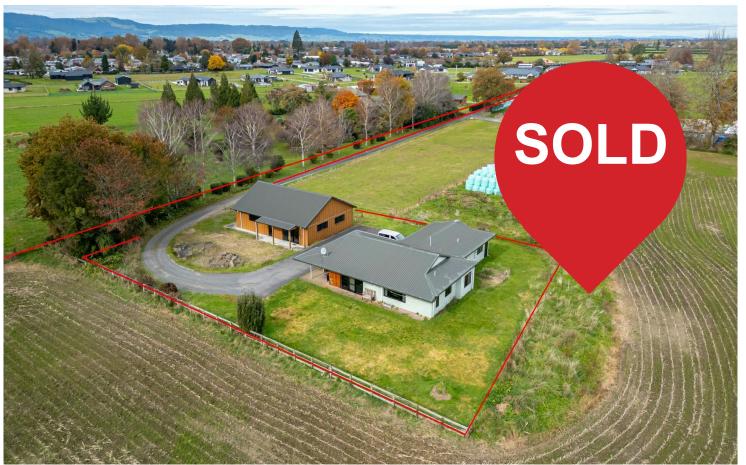

## Elevate To A Lifestyle

This family friendly home with dance studio and triple car garage could just well be your chance to step into the entry level lifestyle you have been looking for.

194m2 of living space, perfect for growing families. The triple car garage will accommodate all the toys and the dance studio with bathroom facilities could have multiple uses.

Four bedrooms, two bathrooms and plenty of storage meets the needs/wants of any family.

Set on 3479m2 (including driveway) this block is well set back from the road offering peace

4 2 3

Don't miss out on this fantastic opportunity to own your own unique lifestyle.

Auction Tuesday 25th June, 11am (unless sold prior).