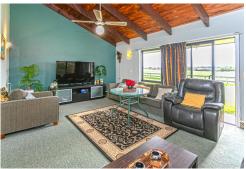

Open plan design offers a large kitchen where the kids can get involved in meal preparation. It overlooks a large dining area, with plenty of room for the kids to setup for homework duties and where you can keep an eye on them. After all the official stuff is over you can relax as a family in the lounge, enjoy a movie and have quality family time.