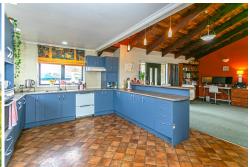

Open plan design offers a large kitchen where the kids can get involved in meal preparation. It overlooks a large dining area, with plenty of room for the kids to setup for homework duties and where you can keep an eye on them. After all the official stuff is over you can relax as a family in the lounge, enjoy a movie and have quality family time.