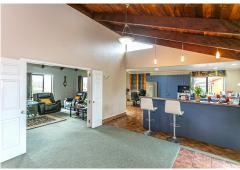

Open plan design offers a large kitchen where the kids can get involved in meal preparation. It overlooks a large dining area, with plenty of room for the kids to setup for homework duties and where you can keep an eye on them. After all the official stuff is over you can relax as a family in the lounge, enjoy a movie and have quality family time.