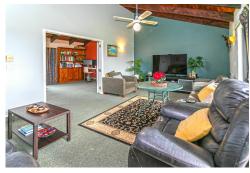

Open plan design offers a large kitchen where the kids can get involved in meal preparation. It overlooks a large dining area, with plenty of room for the kids to setup for homework duties and where you can keep an eye on them. After all the official stuff is over you can relax as a family in the lounge, enjoy a movie and have quality family time.