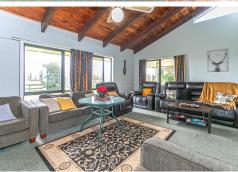

Open plan design offers a large kitchen where the kids can get involved in meal preparation. It overlooks a large dining area, with plenty of room for the kids to setup for homework duties and where you can keep an eye on them. After all the official stuff is over you can relax as a family in the lounge, enjoy a movie and have quality family time.