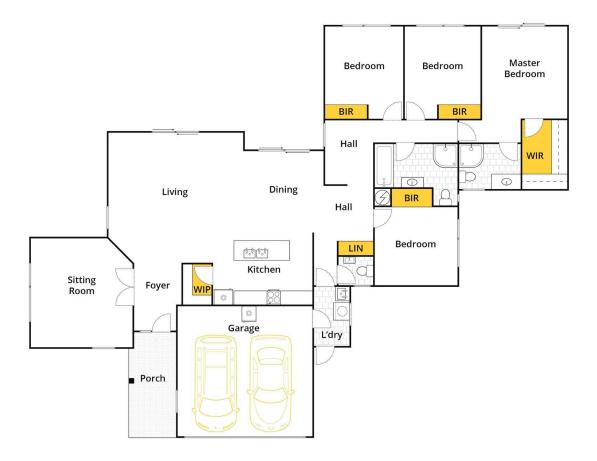

Four spacious bedrooms designed for comfort and tranquility. Two well-appointed bathrooms, including a master ensuite and a separate third toilet for added convenience.

Separate laundry means the double garage with internal access is purely for your vehicles, plus good off-street parking for guests.

### **More About this Property**

| Property ID   | KWXHR1 |
|---------------|--------|
| Property Type | House  |
| House Size    | 225 m2 |
| Land Area     | 761 m2 |
|               |        |

Licensed Real Estate Agents (REAA2008)

Vicki Tyler 021 509 876 Sales Consultant | Vicki.Tyler@ljhooker.co.nz

LJ Hooker Matamata 07 888 5677 Link Realty Ltd 62 Arawa Street, MATAMATA NZ 3400

matamata.ljhooker.co.nz | matamata@ljhooker.co.nz

Whilst bwrm.com.au has made every attempt to ensure the accuracy of the floor plan contained here, measurements are approximate and no responsibility is taken for any error, omission, or mis-statement. This plan is for illustrative purposes only