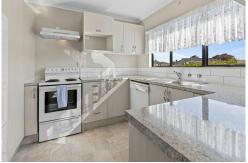

Updated kitchen with pantry and an outlook to the street. The open-plan living area is bright and inviting, featuring a ranch slider that opens onto a conservatory, ideal for enjoying a morning coffee or an evening drink. A heat pump ensures year-round comfort, keeping the home warm in winter and cool in summer.