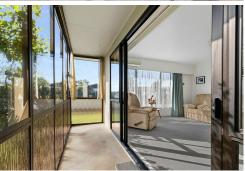

Updated kitchen with pantry and an outlook to the street. The open-plan living area is bright and inviting, featuring a ranch slider that opens onto a conservatory, ideal for enjoying a morning coffee or an evening drink. A heat pump ensures year-round comfort, keeping the home warm in winter and cool in summer.