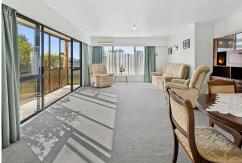

Updated kitchen with pantry and an outlook to the street. The open-plan living area is bright and inviting, featuring a ranch slider that opens onto a conservatory, ideal for enjoying a morning coffee or an evening drink. A heat pump ensures year-round comfort, keeping the home warm in winter and cool in summer.