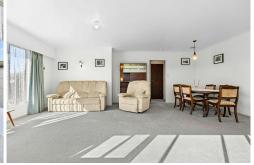

Updated kitchen with pantry and an outlook to the street. The open-plan living area is bright and inviting, featuring a ranch slider that opens onto a conservatory, ideal for enjoying a morning coffee or an evening drink. A heat pump ensures year-round comfort, keeping the home warm in winter and cool in summer.