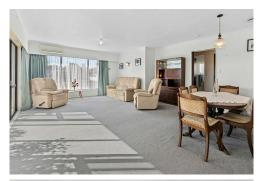

Updated kitchen with pantry and an outlook to the street. The open-plan living area is bright and inviting, featuring a ranch slider that opens onto a conservatory, ideal for enjoying a morning coffee or an evening drink. A heat pump ensures year-round comfort, keeping the home warm in winter and cool in summer.