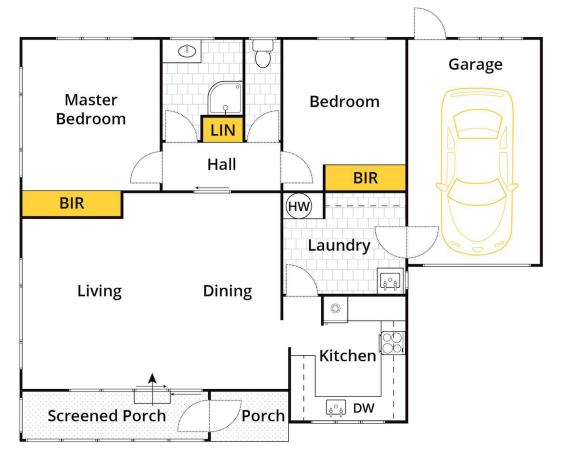

Approx. Area 100m<sup>2</sup>
Whilst **bwrm.com.au** has made every attempt to ensure the accuracy of the floor plan contained here, measurements are approximate and no responsibility is taken for any error, omission, or mis-statement. This plan is for illustrative purposes only.

## 51B Tawari Street, Matamata