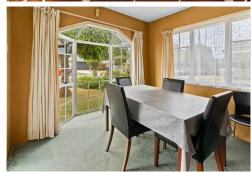

The kitchen and dining area provide a lovely outlook to the road, while the spacious lounge extends to a front and side veranda-style seating area, ideal for relaxing or entertaining. A Kent-style log burner ensures cosy warmth during winter.