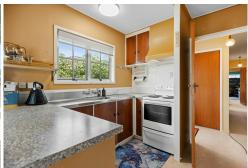

The home features two double bedrooms and one single, all with built-in wardrobes and a neutral decor. The bathroom includes a shower and toilet, complemented by an additional separate toilet for convenience. A new hot water cylinder and a separate laundry add to the home's practicality.