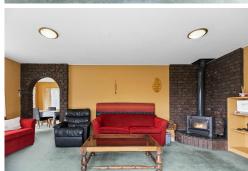

The kitchen and dining area provide a lovely outlook to the road, while the spacious lounge extends to a front and side veranda-style seating area, ideal for relaxing or entertaining. A Kent-style log burner ensures cosy warmth during winter.