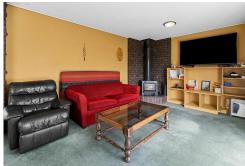

The kitchen and dining area provide a lovely outlook to the road, while the spacious lounge extends to a front and side veranda-style seating area, ideal for relaxing or entertaining. A Kent-style log burner ensures cosy warmth during winter.