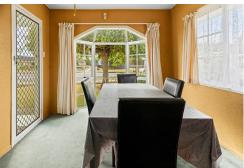

The kitchen and dining area provide a lovely outlook to the road, while the spacious lounge extends to a front and side veranda-style seating area, ideal for relaxing or entertaining. A Kent-style log burner ensures cosy warmth during winter.