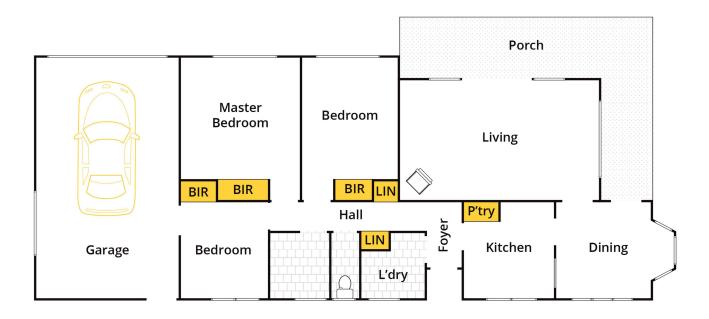

The kitchen and dining area provide a lovely outlook to the road, while the spacious lounge extends to a front and side veranda-style seating area, ideal for relaxing or entertaining. A Kent-style log burner ensures cosy warmth during winter.

The home features two double bedrooms and one single, all with built-in wardrobes and a neutral decor. The bathroom includes a shower and toilet, complemented by an additional separate toilet for convenience. A new hot water cylinder and a separate laundry add to the home's practicality.

Enjoy the privacy of the secluded backyard with multiple seating areas or unwind on the front patio and watch the world go by. The property offers generous parking options,

3 1 1 1

For Sale \$680,000

View

### **More About this Property**

| Land Area     | 666 m² |  |
|---------------|--------|--|
| House Size    | 140 m² |  |
| Property Type | House  |  |
| Property ID   | KUZHR1 |  |

**Licensed Real Estate Agents (REAA2008)** 