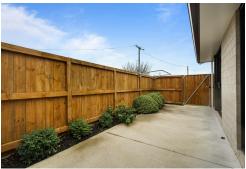

With a land area of 327 m2 (more or less) and a building area of 149 m2 (more or less) makes for easy care and low maintenance.

With features such as a heat pump, ceiling fan, and excellent exterior condition, this property is sure to impress. Included in this price of \$785,000 are some big ticket items such as fridge, lounge furniture, dining room table and chairs. The tidy, fenced section has ample off street parking and is ideal if you are looking to lock and leave.