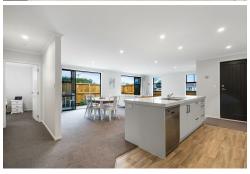

### Modern Convenience

Simplify your lifestyle with this modern, three bedroom, two bathroom house, the perfect place to call home. With an internal access garage, modern kitchen, and open plan dining area, this property has everything you need for comfortable living.

With a land area of 327 m2 (more or less) and a building area of 149 m2 (more or less) makes for easy care and low maintenance.

With features such as a heat pump, ceiling fan, and excellent exterior condition, this property is sure to impress. Included in this price of \$785,000 are some big ticket items such as fridge, lounge furniture, dining room table and chairs. The tidy, fenced section has ample off street parking and is ideal if you are looking to lock and leave.