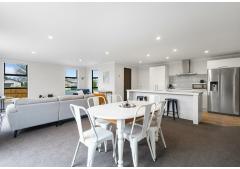

### Modern Convenience

Simplify your lifestyle with this modern, three bedroom, two bathroom house, the perfect place to call home. With an internal access garage, modern kitchen, and open plan dining area, this property has everything you need for comfortable living.

With a land area of 327 m2 (more or less) and a building area of 149 m2 (more or less) makes for easy care and low maintenance.

With features such as a heat pump, ceiling fan, and excellent exterior condition, this property is sure to impress. Included in this price of \$785,000 are some big ticket items such as fridge, lounge furniture, dining room table and chairs. The tidy, fenced section has ample off street parking and is ideal if you are looking to lock and leave.