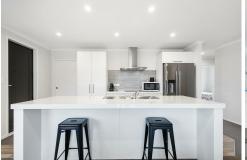

### Modern Convenience

Simplify your lifestyle with this modern, three bedroom, two bathroom house, the perfect place to call home. With an internal access garage, modern kitchen, and open plan dining area, this property has everything you need for comfortable living.

With a land area of 327 m2 (more or less) and a building area of 149 m2 (more or less) makes for easy care and low maintenance.

With features such as a heat pump, ceiling fan, and excellent exterior condition, this property is sure to impress. Included in this price of \$785,000 are some big ticket items such as fridge, lounge furniture, dining room table and chairs. The tidy, fenced section has ample off street parking and is ideal if you are looking to lock and leave.