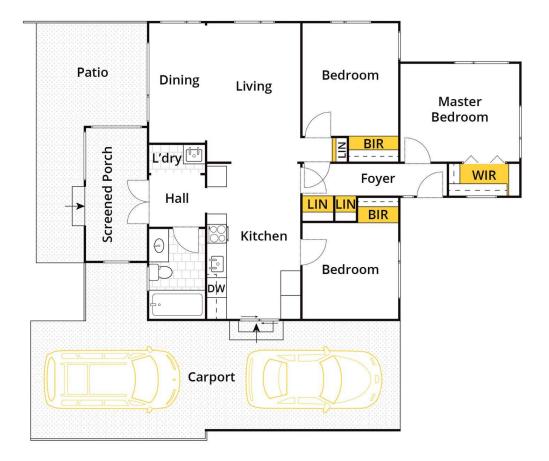

Vicki Tyler 021 509 876 Sales Consultant | Vicki.Tyler@ljhooker.co.nz

LJ Hooker Matamata 07 888 5677 Link Realty Ltd 62 Arawa Street, MATAMATA NZ 3400 matamata.ljhooker.co.nz | matamata@ljhooker.co.nz

Approx. Area 82m²
Whilst bwrm.com.au has made every attempt to ensure the accuracy of the floor plan contained here, measurements are approximate and no responsibility is taken for any error, omission, or mis-statement. This plan is for illustrative purposes only.