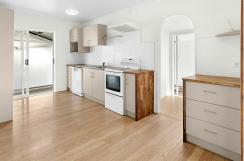

The house has been tastefully modernised and offers three good sized bedrooms, all with double wardrobes. Enjoy the efficiency of gas hot water, a modern kitchen and updated bathroom.

Stay cosy in winter and cool in summer with a heat pump and good insulation, while the northerly aspect ensures plenty of sunshine throughout the day.