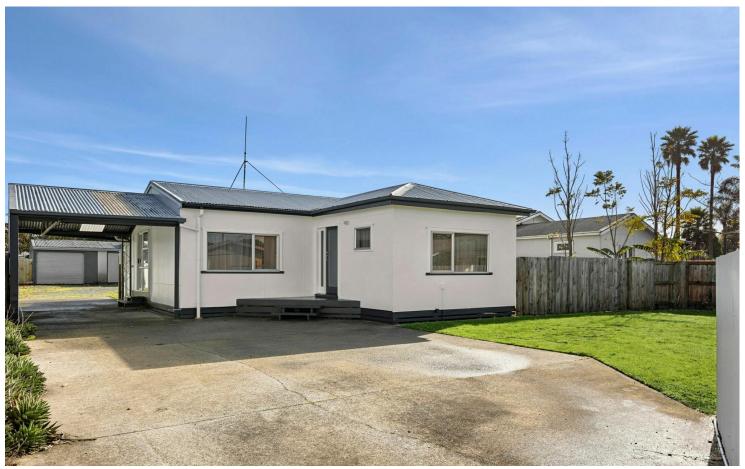

## Get a foot in the door

First home buyers here's an opportunity to get yourself on the property ladder.

This home is set on a generous rear section of 922sqm (approx.), providing ample space for outdoor activities. It has its own driveway, is fully fenced and gated ensuring safety and security for your loved ones.

The house has been tastefully modernised and offers three good sized bedrooms, all with double wardrobes. Enjoy the efficiency of gas hot water, a modern kitchen and updated bathroom.

Stay cosy in winter and cool in summer with a heat pump and good insulation, while the northerly aspect ensures plenty of sunshine throughout the day.

Shedding is plentiful and the carport ensures dry undercover access into the house.

3 1 2

For Sale \$579,000

View By Appointment

Contact Vicki Tyler 021 509 876 Vicki.Tyler@ljhooker.co.nz

LJ Hooker Matamata 07 888 5677 Link Realty Ltd