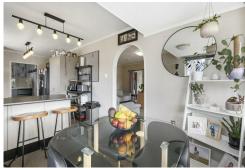

Moving inside, the home is conveniently positioned for privacy. Modernised tidy kitchen including breakfast bar, flowing through to the lounge that opens out to a fully covered deck, includes the drop-down sides to stop the rain and wind.