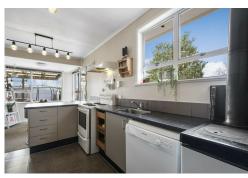

Moving inside, the home is conveniently positioned for privacy. Modernised tidy kitchen including breakfast bar, flowing through to the lounge that opens out to a fully covered deck, includes the drop-down sides to stop the rain and wind.