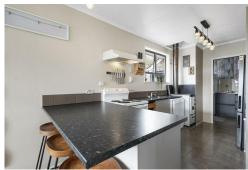

Moving inside, the home is conveniently positioned for privacy. Modernised tidy kitchen including breakfast bar, flowing through to the lounge that opens out to a fully covered deck, includes the drop-down sides to stop the rain and wind.