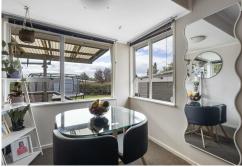

Moving inside, the home is conveniently positioned for privacy. Modernised tidy kitchen including breakfast bar, flowing through to the lounge that opens out to a fully covered deck, includes the drop-down sides to stop the rain and wind.