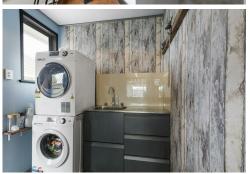

Moving inside, the home is conveniently positioned for privacy. Modernised tidy kitchen including breakfast bar, flowing through to the lounge that opens out to a fully covered deck, includes the drop-down sides to stop the rain and wind.