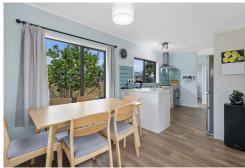

The updated open plan kitchen/dining has been freshly painted and flows into the lounge space which is well heated by a large kent fire with wetback plus a heatpump providing all year comfort. The added bonus is the superb covered deck area off the dining room. Overlooking the back section, a great place to be in summertime and features UV protected glass on the roof.