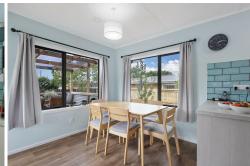

The updated open plan kitchen/dining has been freshly painted and flows into the lounge space which is well heated by a large kent fire with wetback plus a heatpump providing all year comfort. The added bonus is the superb covered deck area off the dining room. Overlooking the back section, a great place to be in summertime and features UV protected glass on the roof.