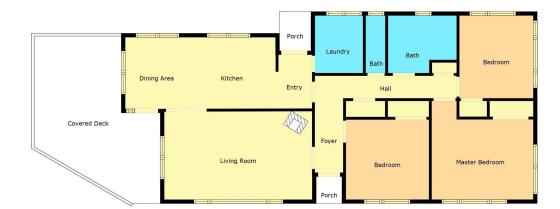

The updated open plan kitchen/dining has been freshly painted and flows into the lounge space which is well heated by a large kent fire with wetback plus a heatpump providing all year comfort. The added bonus is the superb covered deck area off the dining room. Overlooking the back section, a great place to be in summertime and features UV protected glass on the roof.

There are three double bedrooms and a family bathroom with bath and stylish shower with showerdome. There is a separate toilet and good sized laundry.

The property has had all joinery replaced and is double glazed throughout and insulation

## **More About this Property**

| Property ID   | KQCHR1 |
|---------------|--------|
| Property Type | House  |
| House Size    | 110 m² |
| Land Area     | 744 m² |

**Licensed Real Estate Agents (REAA2008)** 