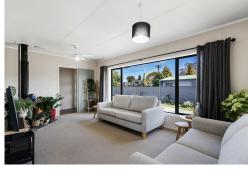

The updated open plan kitchen/dining has been freshly painted and flows into the lounge space which is well heated by a large kent fire with wetback plus a heatpump providing all year comfort. The added bonus is the superb covered deck area off the dining room. Overlooking the back section, a great place to be in summertime and features UV protected glass on the roof.