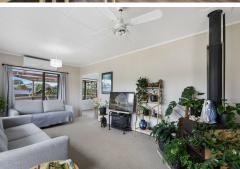

The updated open plan kitchen/dining has been freshly painted and flows into the lounge space which is well heated by a large kent fire with wetback plus a heatpump providing all year comfort. The added bonus is the superb covered deck area off the dining room. Overlooking the back section, a great place to be in summertime and features UV protected glass on the roof.