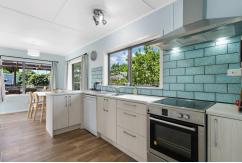

The updated open plan kitchen/dining has been freshly painted and flows into the lounge space which is well heated by a large kent fire with wetback plus a heatpump providing all year comfort. The added bonus is the superb covered deck area off the dining room. Overlooking the back section, a great place to be in summertime and features UV protected glass on the roof.