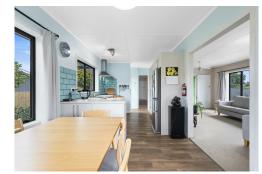

The updated open plan kitchen/dining has been freshly painted and flows into the lounge space which is well heated by a large kent fire with wetback plus a heatpump providing all year comfort. The added bonus is the superb covered deck area off the dining room. Overlooking the back section, a great place to be in summertime and features UV protected glass on the roof.