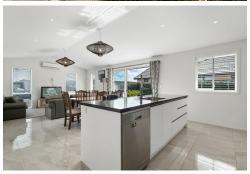

Comprising of two wings your guests will be well equipped with two double bedrooms a bathroom and living area. One of the bedrooms opens out to a patio where morning coffee can be enjoyed.

The second living area, dining, kitchen, laundry and main bedroom with ensuite comprise of the second wing, offering a modern well appointed kitchen which includes a scullery and induction cooking. This area also opens out to a north facing patio that's private and secure.