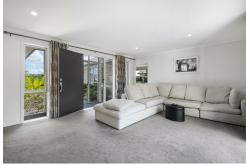

Comprising of two wings your guests will be well equipped with two double bedrooms a bathroom and living area. One of the bedrooms opens out to a patio where morning coffee can be enjoyed.

The second living area, dining, kitchen, laundry and main bedroom with ensuite comprise of the second wing, offering a modern well appointed kitchen which includes a scullery and induction cooking. This area also opens out to a north facing patio that's private and secure.