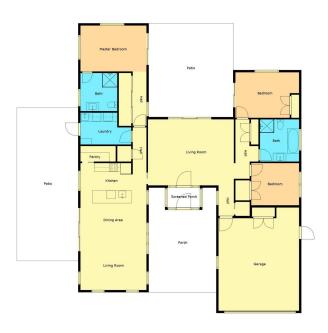

Comprising of two wings your guests will be well equipped with two double bedrooms a bathroom and living area. One of the bedrooms opens out to a patio where morning coffee can be enjoyed.

The second living area, dining, kitchen, laundry and main bedroom with ensuite comprise of the second wing, offering a modern well appointed kitchen which includes a scullery and induction cooking. This area also opens out to a north facing patio that's private and secure.