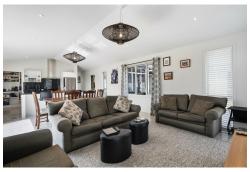

Comprising of two wings your guests will be well equipped with two double bedrooms a bathroom and living area. One of the bedrooms opens out to a patio where morning coffee can be enjoyed.

The second living area, dining, kitchen, laundry and main bedroom with ensuite comprise of the second wing, offering a modern well appointed kitchen which includes a scullery and induction cooking. This area also opens out to a north facing patio that's private and secure.