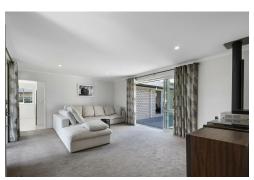

Comprising of two wings your guests will be well equipped with two double bedrooms a bathroom and living area. One of the bedrooms opens out to a patio where morning coffee can be enjoyed.

The second living area, dining, kitchen, laundry and main bedroom with ensuite comprise of the second wing, offering a modern well appointed kitchen which includes a scullery and induction cooking. This area also opens out to a north facing patio that's private and secure.