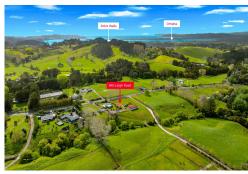

## Matakana, 940 Leigh Road

Lifestyle with Sheds on the Way to the Coast

Embrace a rural lifestyle on this 1.89 ha property so close to Matakana Village and to the coast, perfect for hobbies, a few cows or horses, car enthusiasts, or those looking to run a business from home.

You will be impressed by the sheds and 2 driveways off Leigh Rd, meeting at the back of the house so you can drive around. A large shed (16x10 m), an implement open 3 bay shed, a wood shed, a workshop and tool shed, a sleepout, and a garden shed. Plenty of space for storage, machinery, cars, and hobbies.

A creek runs through the property with 4 paddocks on both sides, electric fenced, and stockyards.

Just minutes from the best the area has to offer!

4 1 2

For Sale \$1,450,000

View

Ijhooker.co.nz/F98HAY

**Contact** 