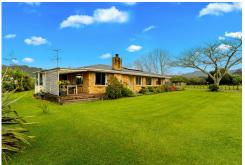

The tidy renovated four-bedroom brick home is on one level, with a double carport attached, and offers plenty of room for the whole family. The bedrooms are on one end of the house along a hallway while the kitchen, dining room, and the lounge are on the other end, with a wood burner and a heat pump to keep you warm or cool in summer.