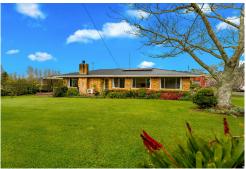

The tidy renovated four-bedroom brick home is on one level, with a double carport attached, and offers plenty of room for the whole family. The bedrooms are on one end of the house along a hallway while the kitchen, dining room, and the lounge are on the other end, with a wood burner and a heat pump to keep you warm or cool in summer.