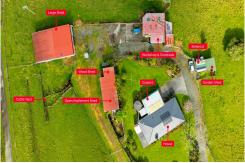

You will be impressed by the sheds and 2 driveways off Leigh Rd, meeting at the back of the house so you can drive around. A large shed (16x10 m), an implement open 3 bay shed, a wood shed, a workshop and tool shed, a sleepout, and a garden shed. Plenty of space for storage, machinery, cars, and hobbies.

A creek runs through the property with 4 paddocks on both sides, electric fenced, and stockyards.

Just minutes from the best the area has to offer!

4 1 2

For Sale \$1,450,000

View

Ijhooker.co.nz/F98HAY

**Contact** 