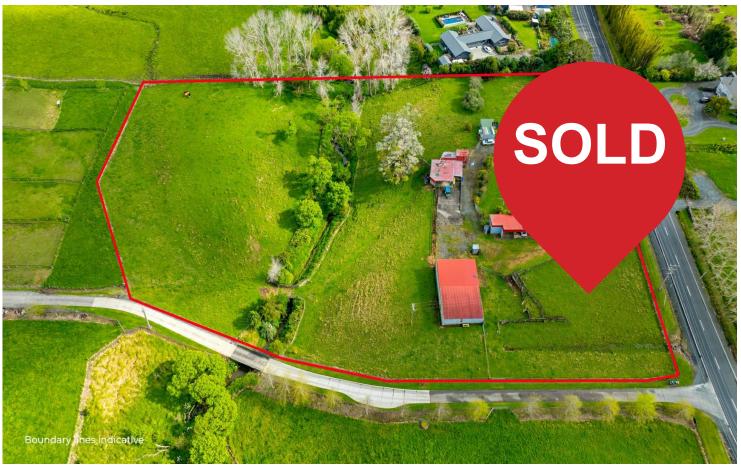

## Matakana, 940 Leigh Road

Lifestyle with Sheds on the Way to the Coast

Embrace a rural lifestyle on this 1.89 ha property so close to Matakana Village and to the coast, perfect for hobbies, a few cows or horses, car enthusiasts, or those looking to run a business from home.

You will be impressed by the sheds and 2 driveways off Leigh Rd, meeting at the back of the house so you can drive around. A large shed (16x10 m), an implement open 3 bay shed, a wood shed, a workshop and tool shed, a sleepout, and a garden shed. Plenty of space for storage, machinery, cars, and hobbies.

A creek runs through the property with 4 paddocks on both sides, electric fenced, and stockyards.

Just minutes from the best the area has to offer!

4 1 2

For Sale \$1,450,000

View

Ijhooker.co.nz/F98HAY

**Contact** 