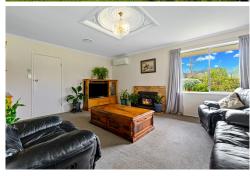

The tidy renovated four-bedroom brick home is on one level, with a double carport attached, and offers plenty of room for the whole family. The bedrooms are on one end of the house along a hallway while the kitchen, dining room, and the lounge are on the other end, with a wood burner and a heat pump to keep you warm or cool in summer.