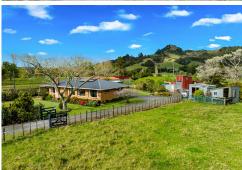

The tidy renovated four-bedroom brick home is on one level, with a double carport attached, and offers plenty of room for the whole family. The bedrooms are on one end of the house along a hallway while the kitchen, dining room, and the lounge are on the other end, with a wood burner and a heat pump to keep you warm or cool in summer.

You will be impressed by the sheds and 2 driveways off Leigh Rd, meeting at the back of the house so you can drive around. A large shed (16x10 m), an implement open 3 bay shed, a wood shed, a workshop and tool shed, a sleepout, and a garden shed. Plenty of space for storage, machinery, cars, and hobbies.