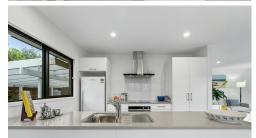

### A Gem to Start Your Life in Matakana

Escape to the picturesque village of Matakana when you step into this modern thoughtfully designed 107 m2 gem with three bedrooms and one bathroom on 600 m2. Only 6 years old and offering both comfort and functionality while you embrace the warmth of open-plan living with a front deck to soak up the sun. The modern kitchen has an inviting island, creating the perfect space for engaging with others while preparing your meals.