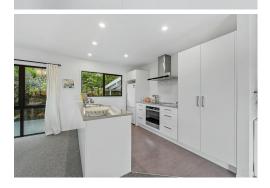

### A Gem to Start Your Life in Matakana

Escape to the picturesque village of Matakana when you step into this modern thoughtfully designed 107 m2 gem with three bedrooms and one bathroom on 600 m2. Only 6 years old and offering both comfort and functionality while you embrace the warmth of open-plan living with a front deck to soak up the sun. The modern kitchen has an inviting island, creating the perfect space for engaging with others while preparing your meals.