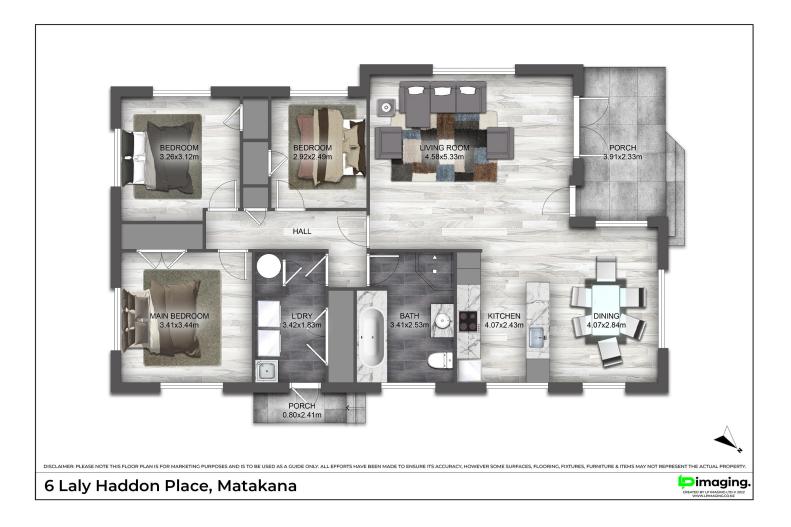

### A Gem to Start Your Life in Matakana

Escape to the picturesque village of Matakana when you step into this modern thoughtfully designed 107 m2 gem with three bedrooms and one bathroom on 600 m2. Only 6 years old and offering both comfort and functionality while you embrace the warmth of open-plan living with a front deck to soak up the sun. The modern kitchen has an inviting island, creating the perfect space for engaging with others while preparing your meals.

## **More About this Property**

| Property ID                            | F09HAY             |
|----------------------------------------|--------------------|
| Property Type                          | House              |
| House Size                             | 107 m <sup>2</sup> |
| Land Area                              | 600 m²             |
| Licensed Real Estate Agents (REAA2008) |                    |