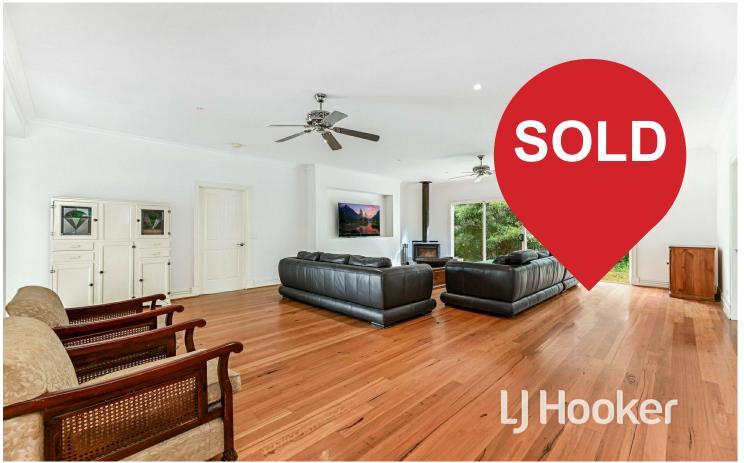

At the heart of this abode lies an expansive living area exuding warmth and comfort. A wood heater beckons you to unwind, while the versatile space doubles as a rumpus room or retreat, offering endless opportunities for relaxation and entertainment. The open-plan design seamlessly integrates the dining and family room, flowing effortlessly onto an

For Sale

Please Call View

ljhooker.com.au/1P2NFC9

Contact
Troy Farrell
0417 244 524
tfarrell.pakenham@ljhooker.com.au

LJ Hooker Pakenham (03) 5943 8000

expansive decked area, perfect for entertaining.

Prepare culinary delights in the immense family kitchen, where exposed brick walls exude rustic charm. Ample storage, generous bench space, and modern appliances such as a dishwasher and a 900mm stainless steel oven transform meal preparation into a joyous affair.