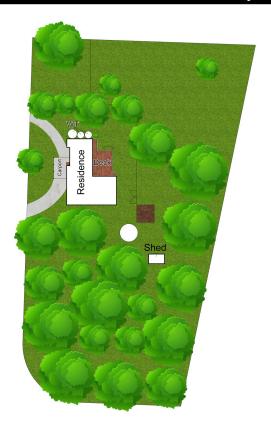

Outside, the beauty of nature unfolds in all its splendor, with sprawling landscapes and lush greenery stretching as far as the eye can see. Enjoy the sights and sounds of the countryside as you sip your morning coffee on the decked entertaining area.

Situated on almost 2 acres, embrace the opportunity to embark on a new chapter of your life, where the simple pleasures of nature reign supreme. This is country living at its best, with the convenience of being only 50 minutes (approx.) commute to the city.

## 6 Bareena Lane, Maryknoll

This drawing is for illustrative purposes only and while every effort has been made to maintain accuracy, prospective purchasers should check all information