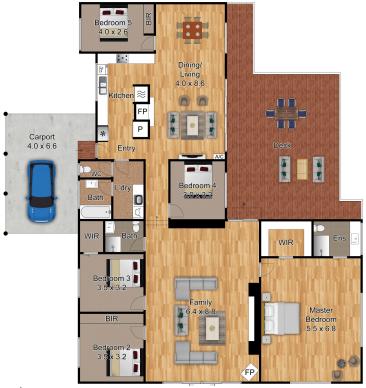

Prepare to be enchanted by the spacious residence as you step through the door to discover a home meticulously designed to cater to the needs of a growing family. Boasting five bedrooms, including a master ensuite with its own private retreat, complete with a walk-in robe, every member of the family is afforded their own sanctuary.

At the heart of this abode lies an expansive living area exuding warmth and comfort. A wood heater beckons you to unwind, while the versatile space doubles as a rumpus room or retreat, offering endless opportunities for relaxation and entertainment. The open-plan design seamlessly integrates the dining and family room, flowing effortlessly onto an

## 6 Bareena Lane, Maryknoll

This drawing is for illustrative purposes only and while every effort has been made to maintain accuracy, prospective purchasers should check all information