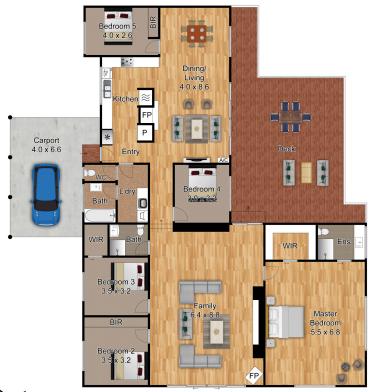

Prepare to be enchanted by the spacious residence as you step through the door to discover a home meticulously designed to cater to the needs of a growing family. Boasting five bedrooms, including a master ensuite with its own private retreat, complete with a walk-in robe, every member of the family is afforded their own sanctuary.

At the heart of this abode lies an expansive living area exuding warmth and comfort. A wood heater beckons you to unwind, while the versatile space doubles as a rumpus room or retreat, offering endless opportunities for relaxation and entertainment. The open-plan design seamlessly integrates the dining and family room, flowing effortlessly onto an

Prepare culinary delights in the immense family kitchen, where exposed brick walls exude rustic charm. Ample storage, generous bench space, and modern appliances such as a dishwasher and a 900mm stainless steel oven transform meal preparation into a joyous affair.

## **More About this Property**

| Property ID   | 1P2NFC9                                                                        |
|---------------|--------------------------------------------------------------------------------|
| Property Type | AcreageSemi-rural                                                              |
| Land Area     | 7892 m2                                                                        |
| Including     | Ensuite Air Conditioning Toilets (3) Fire Place Deck Dishwasher Built-in-Robes |