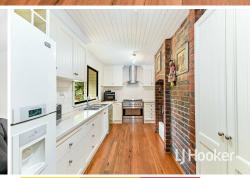

Prepare culinary delights in the immense family kitchen, where exposed brick walls exude rustic charm. Ample storage, generous bench space, and modern appliances such as a dishwasher and a 900mm stainless steel oven transform meal preparation into a joyous affair.