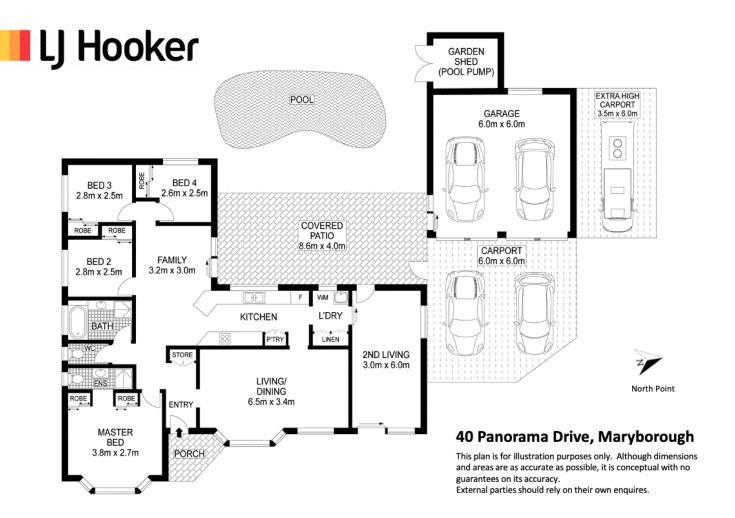

# UNDER CONTRACT | Executive Bell Hilltop Family Residence

Located in the sought after suburb of Bell Hilltop is this outstanding family home offering everything required for modern day family living.

Accommodation in the property comprises of 4 built in bedrooms (mater is ensuited), spacious family room adjacent to the modern built in kitchen, formal lounge and dining areas and another generous living/rumpus room.

All living areas and main bedroom are air conditioned. The kitchen and family room spill out onto a massive covered outdoor area that overlooks a saltwater inground pool and gardens.

Other improvements include a 6mx6m Colourbond shed, 2 bay carport, boat/caravan shelter, Solar Panels, landscaped gardens and fruit trees, manicured lawns, good fencing

## **More About this Property**

| Property ID   | AXXHXD                                                                           |
|---------------|----------------------------------------------------------------------------------|
| Property Type | House                                                                            |
| Land Area     | 802 m²                                                                           |
| Including     | Air Conditioning<br>Pool<br>Outdoor Entertaining<br>Fully Fenced<br>Solar Panels |