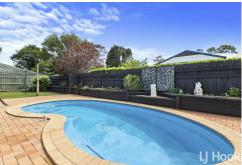

All living areas and main bedroom are air conditioned. The kitchen and family room spill out onto a massive covered outdoor area that overlooks a saltwater inground pool and gardens.

Other improvements include a 6mx6m Colourbond shed, 2 bay carport, boat/caravan shelter, Solar Panels, landscaped gardens and fruit trees, manicured lawns, good fencing