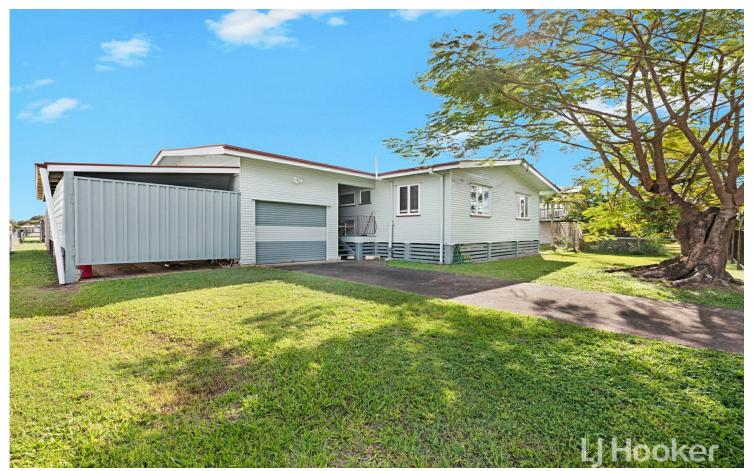

# Maryborough, 36 Edward Street

UNDER CONTRACT | Solid Lowset hardwood Home

Situated on a fully fenced flood free 913m2 allotment is this very solid lowset hardwood timber family home. Accommodation in the home consists of three good sized bedrooms, separate lounge and dining, built in kitchen and family bathroom. Other improvements include an attached lock up garage, 2 bay tandem carport, large older style shed and rainwater tank. An inspection of this solid home is highly recommended.