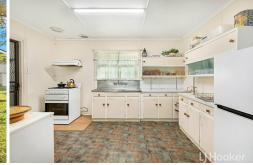

# Maryborough, 36 Edward Street

UNDER CONTRACT | Solid Lowset hardwood Home

Situated on a fully fenced flood free 913m2 allotment is this very solid lowset hardwood timber family home. Accommodation in the home consists of three good sized bedrooms, separate lounge and dining, built in kitchen and family bathroom. Other improvements include an attached lock up garage, 2 bay tandem carport, large older style shed and rainwater tank. An inspection of this solid home is highly recommended.