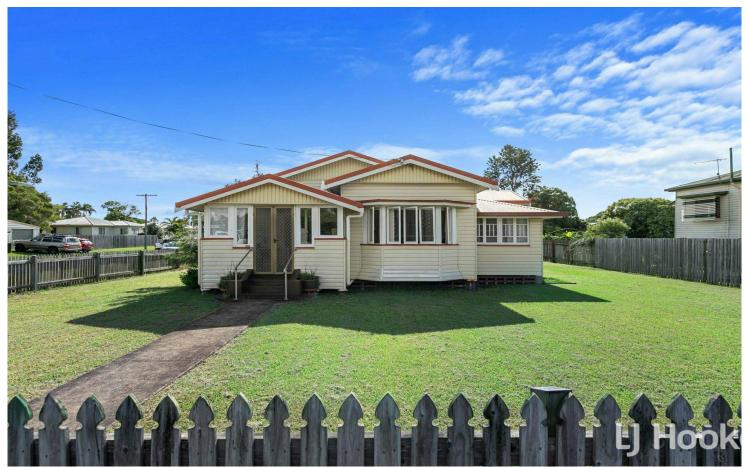

# Maryborough, 310 Pallas Street

UNDER CONTRACT | Solid Affordable Family Home

Situated on a level 801m2 allotment is this character lowset solid timber family home centrally located close to schools, sporting facilities and clubs, schools, hospital and shops. Accommodation in the home comprises of 3 bedrooms, spacious sleepout, modern stone kitchen, large air conditioned living area, two toilets and a generous covered outdoor area. Other improvements include a small rainwater tank, fencing on all common boundaries, fans throughout and an attached garage with electric roller door. An inspection of this tidy home is highly recommended as it will not disappoint.