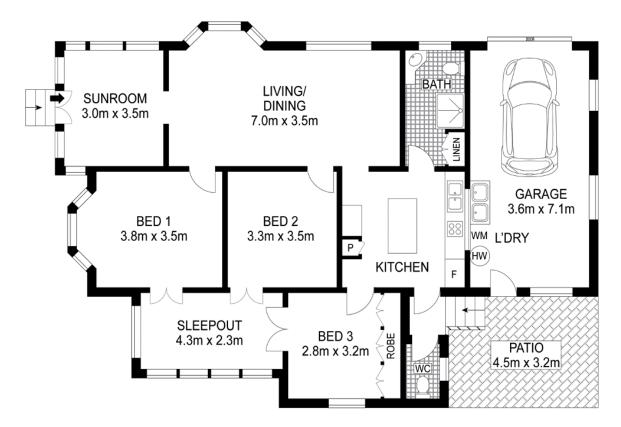

# Maryborough, 310 Pallas Street

UNDER CONTRACT | Solid Affordable Family Home

Situated on a level 801m2 allotment is this character lowset solid timber family home centrally located close to schools, sporting facilities and clubs, schools, hospital and shops. Accommodation in the home comprises of 3 bedrooms, spacious sleepout, modern stone kitchen, large air conditioned living area, two toilets and a generous covered outdoor area. Other improvements include a small rainwater tank, fencing on all common boundaries, fans throughout and an attached garage with electric roller door. An inspection of this tidy home is highly recommended as it will not disappoint.

## 310 Pallas Street, Maryborough

This plan is for illustration purposes only. Although dimensions and areas are as accurate as possible, it is conceptual with no guarantees on its accuracy. External parties should rely on their own enquires.