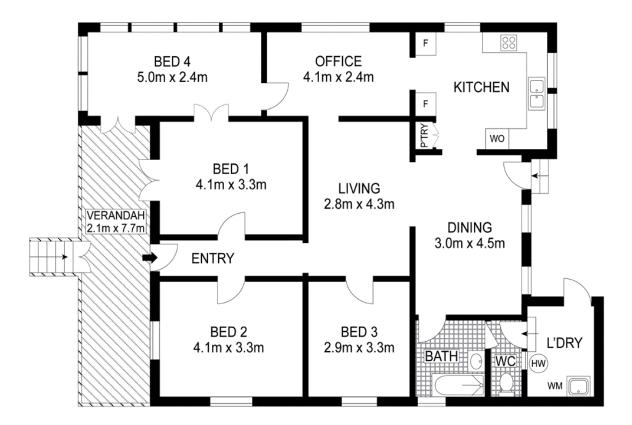

# North Point

## 26 Ellena Street, Maryborough

This plan is for illustration purposes only. Although dimensions and areas are as accurate as possible, it is conceptual with no guarantees on its accuracy. External parties should rely on their own enquires.