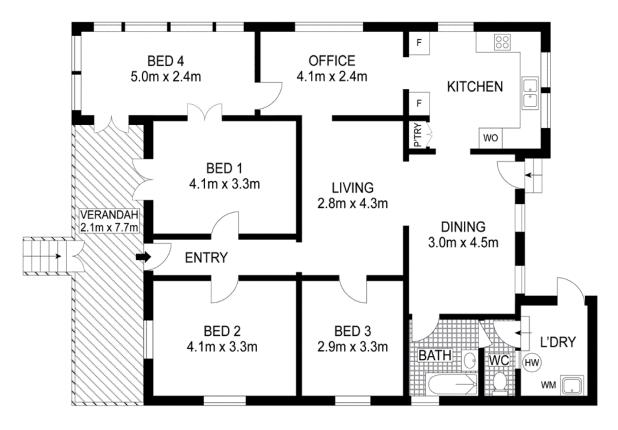

## 26 Ellena Street, Maryborough

This plan is for illustration purposes only. Although dimensions and areas are as accurate as possible, it is conceptual with no guarantees on its accuracy. External parties should rely on their own enquires.