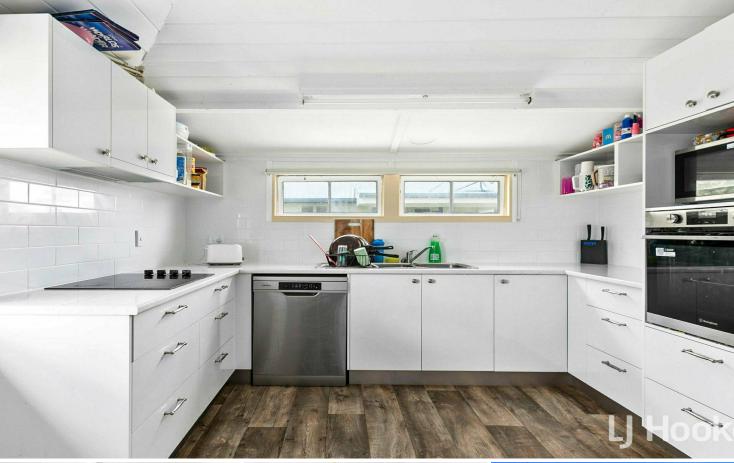

## Maryborough, 26 Ellena Street Lowset Character Home

This lowset character home is located within walking distance to the Maryborough CBD. It boasts four well sized bedrooms plus additional office, separate living and dining spaces and a modern kitchen with dishwasher.