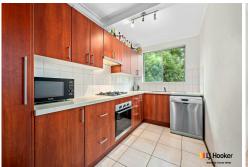

Sunlit balcony overlooking lush, green surrounds, ideal for quiet mornings or relaxed evenings

Spacious living area with timber-finish floors and air conditioning for year-round comfort Generous kitchen with modern finishes, gas cooking, and plenty of storage, perfect for home chefs