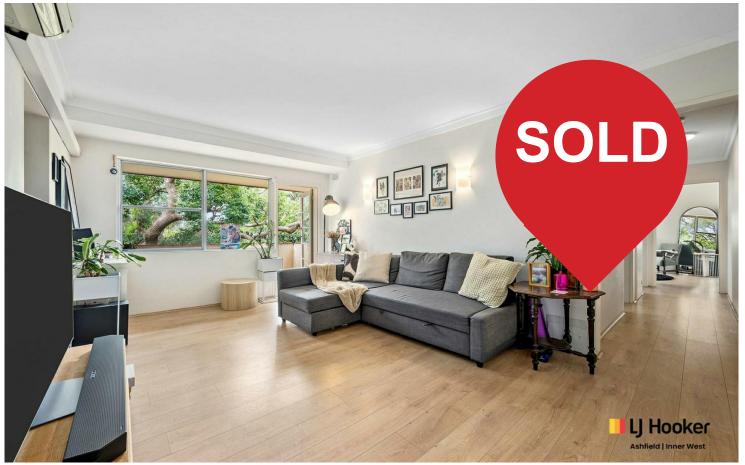

Sunlit balcony overlooking lush, green surrounds, ideal for quiet mornings or relaxed evenings

Spacious living area with timber-finish floors and air conditioning for year-round comfort Generous kitchen with modern finishes, gas cooking, and plenty of storage, perfect for home chefs