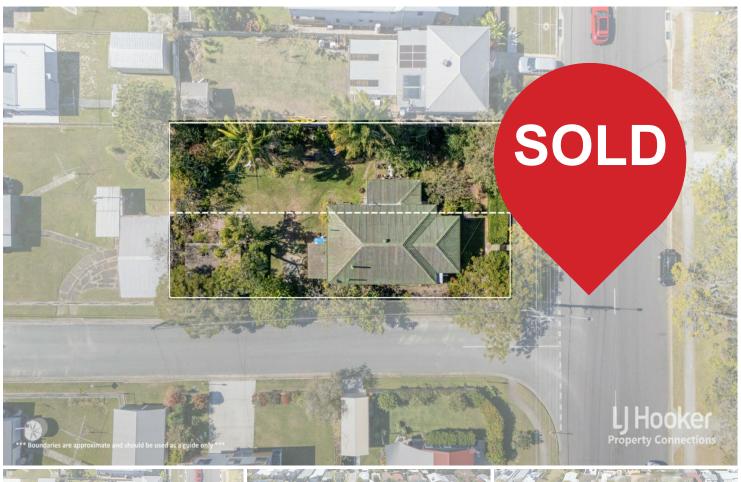

# DOUBLE LOT ON 810m2 CORNER BLOCK | DEVELOPMENT POTENTIAL!

The heading says it all! An impressive 810sqm corner block ON TWO TITLES with Next Generation Zoning (Moreton Bay Council), the property has potential for up to 3 storey developments, units, townhouses or simply two houses (subject to council approval). The property is a short walk to the Margate waterfront and Suttons beach, Margate Woolworths, parks, schools, cafes and restaurants. With easy access to Oxley Avenue you are minutes from Redcliffe Hospital, Redcliffe Showgrounds, multiple boat ramps and Woody Point Jetty allowing direct boating access to Moreton Bay and Bribie Island. Redcliffe Peninsula is surging ahead with many knockdowns and rebuilds. This area is set for future capital growth.

### **More About this Property**

| Property ID   | CMZHF3 |
|---------------|--------|
| Property Type | House  |
| Land Area     | 810 m² |

Simon Booker 0403 340 240 Salesperson | sbooker@ljh-kallangur.com.au