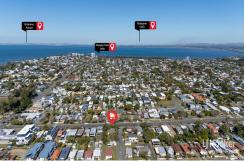

# DOUBLE LOT ON 810m2 CORNER BLOCK | DEVELOPMENT POTENTIAL!

The heading says it all! An impressive 810sqm corner block ON TWO TITLES with Next Generation Zoning (Moreton Bay Council), the property has potential for up to 3 storey developments, units, townhouses or simply two houses (subject to council approval). The property is a short walk to the Margate waterfront and Suttons beach, Margate Woolworths, parks, schools, cafes and restaurants. With easy access to Oxley Avenue you are minutes from Redcliffe Hospital, Redcliffe Showgrounds, multiple boat ramps and Woody Point Jetty allowing direct boating access to Moreton Bay and Bribie Island. Redcliffe Peninsula is surging ahead with many knockdowns and rebuilds. This area is set for future capital growth.