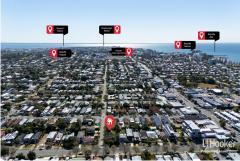

# DOUBLE LOT ON 810m2 CORNER BLOCK | **DEVELOPMENT POTENTIAL!**

The heading says it all! An impressive 810sqm corner block ON TWO TITLES with Next Generation Zoning (Moreton Bay Council), the property has potential for up to 3 storey developments, units, townhouses or simply two houses (subject to council approval). The property is a short walk to the Margate waterfront and Suttons beach, Margate Woolworths, parks, schools, cafes and restaurants. With easy access to Oxley Avenue you are minutes from Redcliffe Hospital, Redcliffe Showgrounds, multiple boat ramps and Woody Point Jetty allowing direct boating access to Moreton Bay and Bribie Island. Redcliffe Peninsula is surging ahead with many knockdowns and rebuilds. This area is set for future capital growth.