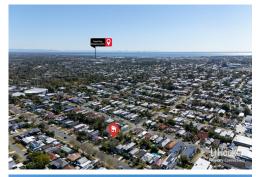

# DOUBLE LOT ON 810m2 CORNER BLOCK | **DEVELOPMENT POTENTIAL!**

The heading says it all! An impressive 810sqm corner block ON TWO TITLES with Next Generation Zoning (Moreton Bay Council), the property has potential for up to 3 storey developments, units, townhouses or simply two houses (subject to council approval). The property is a short walk to the Margate waterfront and Suttons beach, Margate Woolworths, parks, schools, cafes and restaurants. With easy access to Oxley Avenue you are minutes from Redcliffe Hospital, Redcliffe Showgrounds, multiple boat ramps and Woody Point Jetty allowing direct boating access to Moreton Bay and Bribie Island. Redcliffe Peninsula is surging ahead with many knockdowns and rebuilds. This area is set for future capital growth.