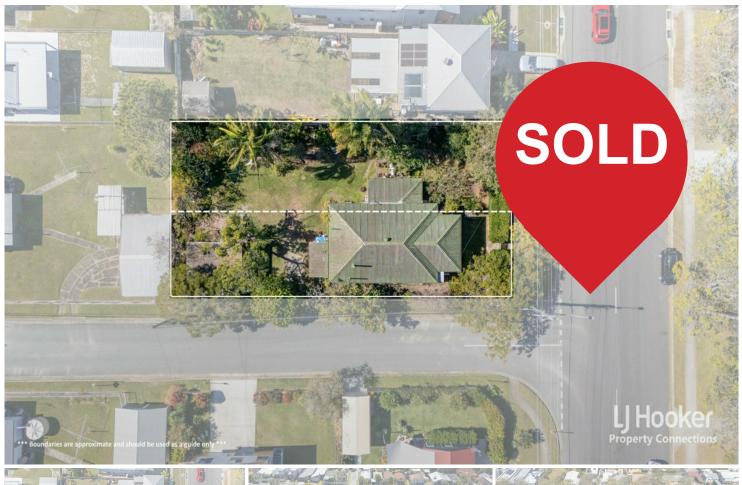

# DOUBLE LOT ON 810m2 CORNER BLOCK | **DEVELOPMENT POTENTIAL!**

The heading says it all! An impressive 810sqm corner block ON TWO TITLES with Next Generation Zoning (Moreton Bay Council), the property has potential for up to 3 storey developments, units, townhouses or simply two houses (subject to council approval). The property is a short walk to the Margate waterfront and Suttons beach, Margate Woolworths, parks, schools, cafes and restaurants. With easy access to Oxley Avenue you are minutes from Redcliffe Hospital, Redcliffe Showgrounds, multiple boat ramps and Woody Point Jetty allowing direct boating access to Moreton Bay and Bribie Island. Redcliffe Peninsula is surging ahead with many knockdowns and rebuilds. This area is set for future capital growth.

# **More About this Property**

| Property ID   | 265UF39 |
|---------------|---------|
| Property Type | House   |
| Land Area     | 810 m²  |

Liam Booker 0403 340 246 Salesperson | Ibooker@ljh-kallangur.com.au Simon Booker 0403 340 240 Salesperson | sbooker@ljh-kallangur.com.au