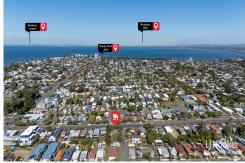

# DOUBLE LOT ON 810m2 CORNER BLOCK | **DEVELOPMENT POTENTIAL!**

The heading says it all! An impressive 810sqm corner block ON TWO TITLES with Next Generation Zoning (Moreton Bay Council), the property has potential for up to 3 storey developments, units, townhouses or simply two houses (subject to council approval). The property is a short walk to the Margate waterfront and Suttons beach, Margate Woolworths, parks, schools, cafes and restaurants. With easy access to Oxley Avenue you are minutes from Redcliffe Hospital, Redcliffe Showgrounds, multiple boat ramps and Woody Point Jetty allowing direct boating access to Moreton Bay and Bribie Island. Redcliffe Peninsula is surging ahead with many knockdowns and rebuilds. This area is set for future capital growth.