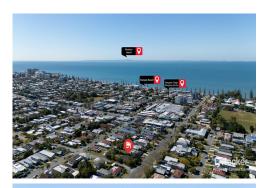

# DOUBLE LOT ON 810m2 CORNER BLOCK | **DEVELOPMENT POTENTIAL!**

The heading says it all! An impressive 810sqm corner block ON TWO TITLES with Next Generation Zoning (Moreton Bay Council), the property has potential for up to 3 storey developments, units, townhouses or simply two houses (subject to council approval). The property is a short walk to the Margate waterfront and Suttons beach, Margate Woolworths, parks, schools, cafes and restaurants. With easy access to Oxley Avenue you are minutes from Redcliffe Hospital, Redcliffe Showgrounds, multiple boat ramps and Woody Point Jetty allowing direct boating access to Moreton Bay and Bribie Island. Redcliffe Peninsula is surging ahead with many knockdowns and rebuilds. This area is set for future capital growth.