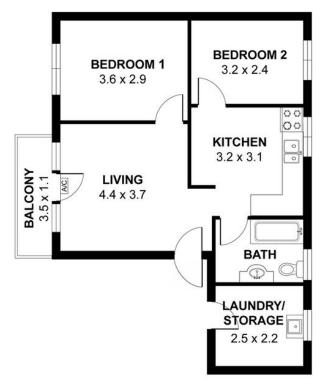

## Sold by Marie Brus

With Linear Park only a short stroll away, this comfortable unit comprises 2 bedrooms and a private balcony. A separate laundry/storage room and undercover carpark provides a hard to match lifestyle.

LJ Hooker St Peters (08) 8362 8008
2a Portrush Road, PAYNEHAM SA 5070
stpeters.ljhooker.com.au | stpeters@ljhadelaidemetro.com.au

Interior Living - 65m<sup>2</sup>

Balcony - 4m<sup>2</sup>

Total - 69m<sup>2</sup>

Measurements are approximate