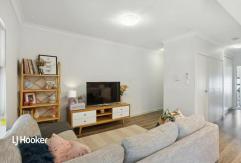

Features include:

- \* 2 well-proportioned bedrooms with built-in robes
- \* Lovely open plan kitchen with breakfast bar
- \* Stainless steel appliances
- \* Light filled meals and family room
- \* Balcony entertaining with outdoor blinds
- \* 3x split system heating and cooling systems
- \* Space saving European style laundry