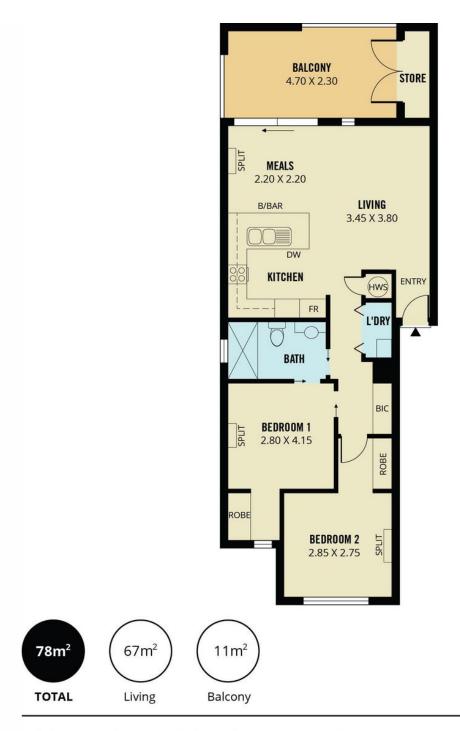

## More About this Property

| Property ID   | 2B07GJU                                                    |
|---------------|------------------------------------------------------------|
| Property Type | Unit                                                       |
| House Size    | 74 m²                                                      |
| Including     | Air Conditioning<br>Outdoor Entertaining<br>Built-in-Robes |

Scale in metres. This drawing is for illustration purposes only. All measurements are approximate and details intended to be relied upon should be independently verified. Produced by The Fotobase Group