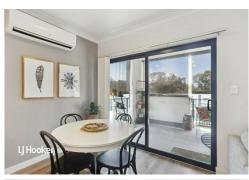

Features include:

- \* 2 well-proportioned bedrooms with built-in robes
- \* Lovely open plan kitchen with breakfast bar
- \* Stainless steel appliances
- \* Light filled meals and family room
- \* Balcony entertaining with outdoor blinds
- \* 3x split system heating and cooling systems
- \* Space saving European style laundry