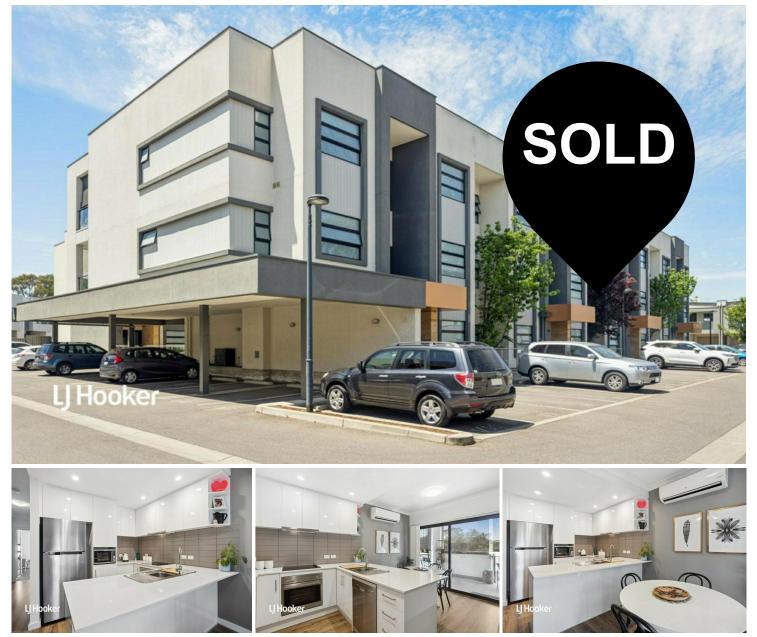

## Marden, 16/1 Alexander Lane INNER EASTERN, STYLISH APARTMENT LIVING

Welcome to apartment 16/1 Alexander Lane, Marden - set on level 2 of the complex with well proportioned living spaces, bedrooms and lovely undercover balcony entertaining. Ideal for the entry level purchase for the first home buyer and great for the astute investor. Conveniently located close to the CBD, public transport options and the ever popular Linear Park Trail.

Features include:

- \* 2 well-proportioned bedrooms with built-in robes
- \* Lovely open plan kitchen with breakfast bar
- \* Stainless steel appliances
- \* Light filled meals and family room
- \* Balcony entertaining with outdoor blinds
- \* 3x split system heating and cooling systems
- \* Space saving European style laundry

2 🕮 1 😓 1 🖨

For Sale \$520,000 - \$560,000

View ljhooker.com.au/2B07GJU

Contact Craig Ricciuto 0417 806 329 craigr@ljhsales.com.au

LJ Hooker Greenwith | Golden Grove | Mawson Lakes | Modbury (08) 8289 6660