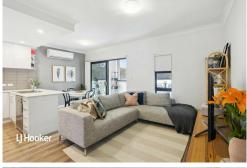

Features include:

- \* 2 well-proportioned bedrooms with built-in robes
- \* Lovely open plan kitchen with breakfast bar
- \* Stainless steel appliances
- \* Light filled meals and family room
- \* Balcony entertaining with outdoor blinds
- \* 3x split system heating and cooling systems
- \* Space saving European style laundry