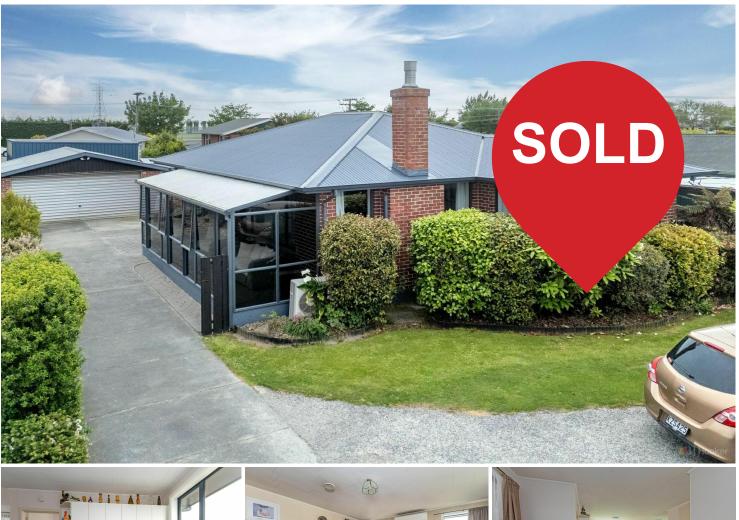

## Marchwiel, 45 Lindsay Street Double Glazed Red Brick Beauty

Discover everything you need at 45 Lindsay Street! This family-friendly home features two bedrooms + a sunroom (used as a bedroom), a modernised kitchen, large conservatory, double glazing, a double garage, and convenient off-street parking. Ideally located just a short walk from Mountainview High School and St Joseph's Primary School, this home is perfect for families. Get ready to grow those veggies with a great raised garden bed veggie area!

Features:

- Conservatory
- Double glazed

2 2∫⊜

For Sale Enquiries Over \$499,000

View ljhooker.co.nz/1582GTA

- Gas fire
- Heatpump
- Double garage
- Two bedrooms
- Sunroom

## More About this Property

| Property ID                            | 1582GTA |  |
|----------------------------------------|---------|--|
| Property Type                          | House   |  |
| House Size                             | 130 m2  |  |
| Land Area                              | 587 m2  |  |
| Licensed Real Estate Agents (REAA2008) |         |  |