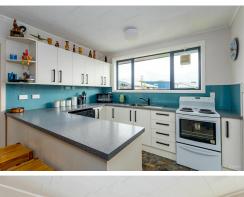

## Marchwiel, 45 Lindsay Street Double Glazed Red Brick Beauty

Discover everything you need at 45 Lindsay Street! This family-friendly home features two bedrooms + a sunroom (used as a bedroom), a modernised kitchen, large conservatory, double glazing, a double garage, and convenient off-street parking. Ideally located just a short walk from Mountainview High School and St Joseph's Primary School, this home is perfect for families. Get ready to grow those veggies with a great raised garden bed veggie area!

The fully fenced backyard offers a secure area for kids and pets, while the open-plan kitchen and dining area seamlessly connect to a generous lounge with a cozy gas fire and heat pump, creating an inviting space for family nights in.