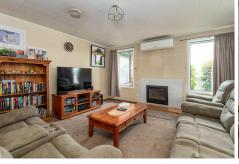

The fully fenced backyard offers a secure area for kids and pets, while the open-plan kitchen and dining area seamlessly connect to a generous lounge with a cozy gas fire and heat pump, creating an inviting space for family nights in.

- Gas fire
- Heatpump
- Double garage
- Two bedrooms
- Sunroom