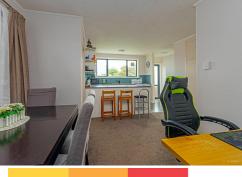

The fully fenced backyard offers a secure area for kids and pets, while the open-plan kitchen and dining area seamlessly connect to a generous lounge with a cozy gas fire and heat pump, creating an inviting space for family nights in.