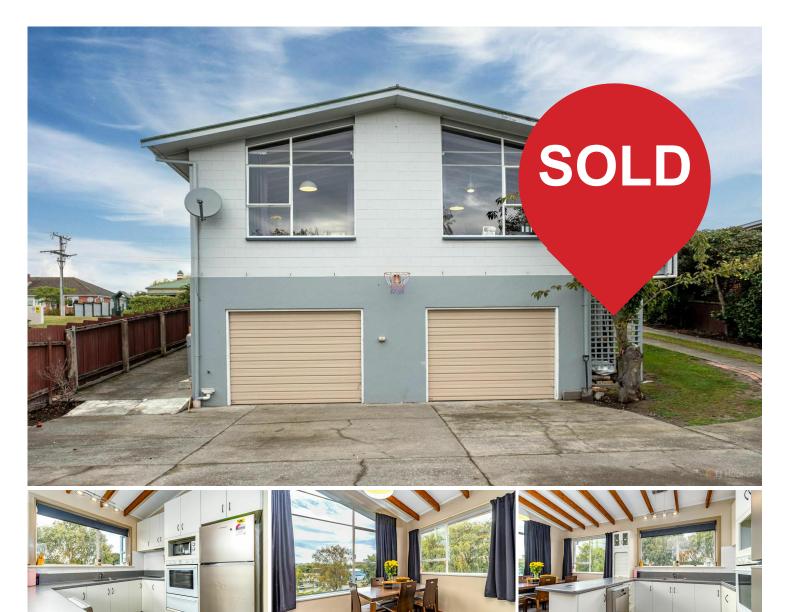

## Marchwiel, 33 Grants Road Sunny, Close to School and New Roof On Its Way!

33 Grants Road is a great family home, with three double bedrooms and a north/west facing living area, positioned well to catch the sun throughout the day. With Grantlea Downs a stone's throw down the road, it's a great home if you want to be close to where your kids go to school, while also being conveniently located near the Showgrounds just over the road.

With internal access to the double garage and extra off-street parking, it provides the space needed for cars, pets, and the kids. And just to top it all off the vendors have got a new roof to be installed for its new owners.

Features

- Double garage
- Log burner
- Heat pump

3 🖳 1 😓 2 🍙

For Sale Enquiries Over \$499,000

View ljhooker.co.nz/14WRGTA

- 3 double bedrooms
- Separate dining area with kitchen
- Close to schools, shops and transport
- New roof by settlement or handed over to new owner