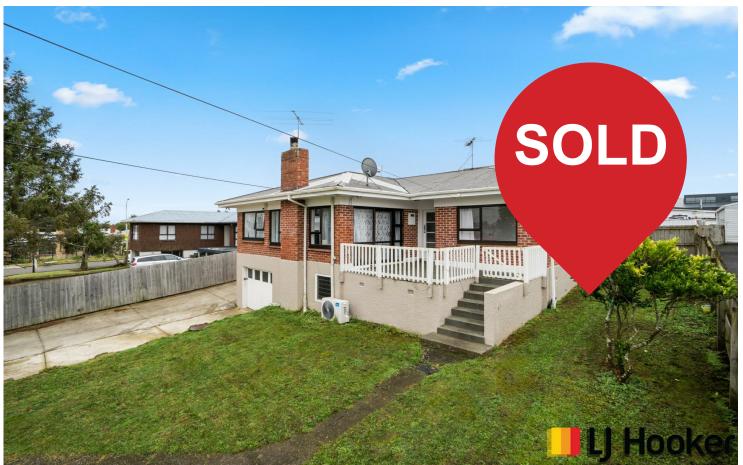

# Manurewa, 33 Tawa Crescent

Price now slashed to \$719,000

The motivated vendor has reduced his price to sell, don't delay your call view now and register your interest.

This solid brick home sits on a rise above the road on a 504m2 site. If you want to join the property ladder and own your own home or want your first rental property then come and check this out, as the property is already tenanted.

For those looking for location and wanting close access to schools, train stations and shopping malls, this is one to view.

Open Homes Sundays 1-1:45pm or by appointment only.

For further information call Fiona Eliki on 027 223 7163 or Email: fiona.manurewa@Ljhooker.co.n

## For Sale

Asking Price \$719,000

| Property ID   | HE1GER      |
|---------------|-------------|
| Property Type | House       |
| House Size    | 140 m²      |
| Land Area     | 504 m²      |
| Including     | Toilets (1) |
|               |             |