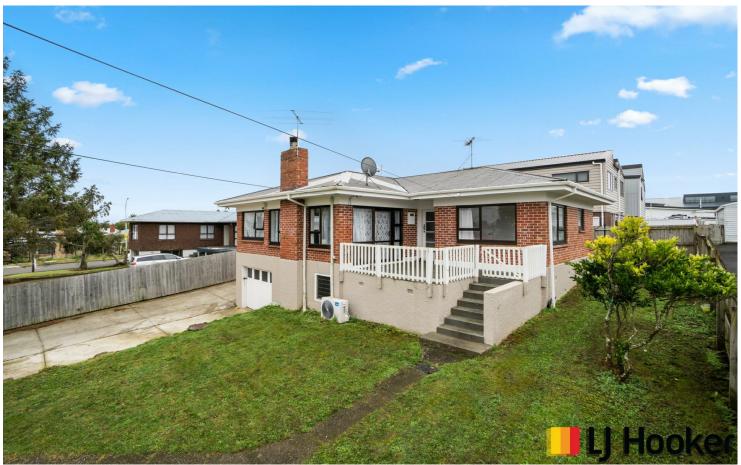

# Manurewa, 33 Tawa Crescent

PRICED TO SELL \$799,000

If you're looking for your first home or first investment and want to be close to Manurewa shopping mall and train station, then don't delay call now.

# Property Features:

- Placed on 504m2
- 3 Bedrooms
- Open plan Lounge/dining/kitchen
- Separate Laundry
- Sunroom
- Main bathroom
- Huge basement garage
- Currently tenanted

# **More About this Property**

| Property ID                         | HE1GER            |  |
|-------------------------------------|-------------------|--|
| Property Type                       | House             |  |
| House Size                          | 140 m²            |  |
| Land Area                           | 504 m²            |  |
| Including                           | Toilets (1)       |  |
| The second production of the second | ( A ( DEA A 0000) |  |