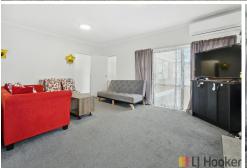

# Property Features:

- Placed on 504m2
- 3 Bedrooms
- Open plan Lounge/dining/kitchen
- Separate Laundry
- Sunroom
- Main bathroom
- Huge basement garage
- Currently tenanted