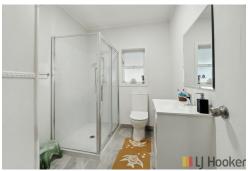

# Property Features:

- Placed on 504m2
- 3 Bedrooms
- Open plan Lounge/dining/kitchen
- Separate Laundry
- Sunroom
- Main bathroom
- Huge basement garage
- Currently tenanted

# **More About this Property**

| Property ID                         | HE1GER            |  |
|-------------------------------------|-------------------|--|
| Property Type                       | House             |  |
| House Size                          | 140 m²            |  |
| Land Area                           | 504 m²            |  |
| Including                           | Toilets (1)       |  |
| The second production of the second | ( A ( DEA A 0000) |  |