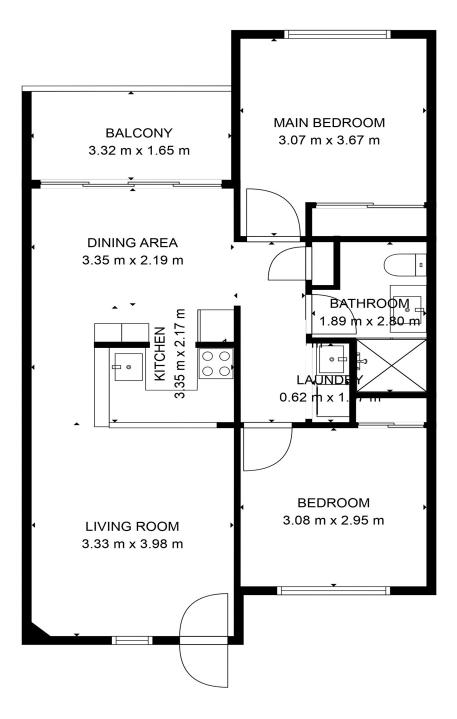

## FLOOR PLAN

Plan is not to scale and is indicative of layout. It is for illustrative purposes only. All room sizes and dimensions shown on this plan, including, but not limited to, doots, windows, cabinets are approximate.

Property Shots Australia gives no guarantee to the accuracy of the document.

102/53 Mccormack Street, Manunda

LJ Hooker Cairns Edge Hill (07) 4053 9999