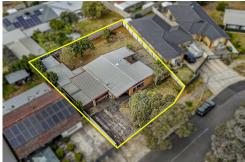

## Mansfield Park, 49 Dudley Crescent

Secure Your Future Today - Solid Brick Family Home

Auction Location: On Site (USP)

The 1960's solid brick family home situated on 699m2 with 19m frontage (approx.) has been enjoyed by the owners for 35 years and is now waiting for a new era. They don't build homes like this anymore" is certainly true of this home, and new owners will have the choice to enjoy this well maintained home "as is", modernise to your own style or redevelop the large block into two separate allotments (subject to consents).

Do not miss this opportunity to purchase in Mansfield Park surrounded by stunning new developments and offering future benefits of suburb upgrades, enjoy the vibrant lifestyle on offer. Make this property your new home or secure an outstanding investment property on large allotment with exciting future potential.