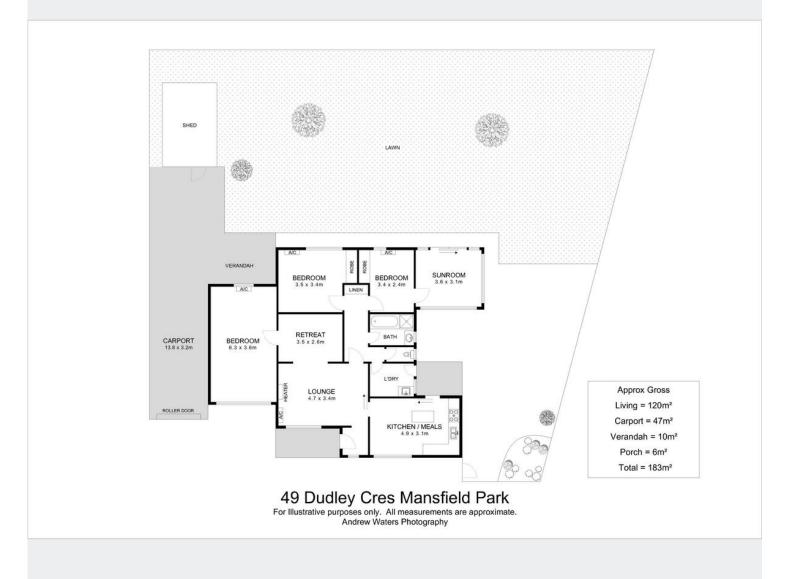

The classic contemporary style home offers a traditional and practical floor plan with formal lounge room, practical working kitchen with ample bench space, three good size bedrooms (two with built in robes) plus delightful sunroom which may be used as 4th bedroom.

Other valuable and practical features include:

- Undercover locked up garage enough space for 3 cars

3 🖳

For Sale

Auction Saturday 4th May at 3.30pm (USP)

View

ljhooker.com.au/H8FH67

Contact Phuong Nguyen 0413 803 885 phuongn@ljhfp.com.au

LJ Hooker Flinders Park (08) 8352 1155

- Separate laundry, bathroom and toilet
- Split system air conditioner in the main living area
- Electric roller shutters for added security and privacy
- Spacious back yard with established trees and a large storage shed.