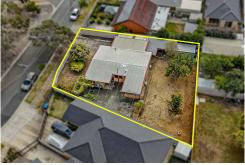

## Mansfield Park, 49 Dudley Crescent

Secure Your Future Today - Solid Brick Family Home

Auction Location: On Site (USP)

The 1960's solid brick family home situated on 699m2 with 19m frontage (approx.) has been enjoyed by the owners for 35 years and is now waiting for a new era. They don't build homes like this anymore" is certainly true of this home, and new owners will have the choice to enjoy this well maintained home "as is", modernise to your own style or redevelop the large block into two separate allotments (subject to consents).

Do not miss this opportunity to purchase in Mansfield Park surrounded by stunning new developments and offering future benefits of suburb upgrades, enjoy the vibrant lifestyle on offer. Make this property your new home or secure an outstanding investment property on large allotment with exciting future potential.