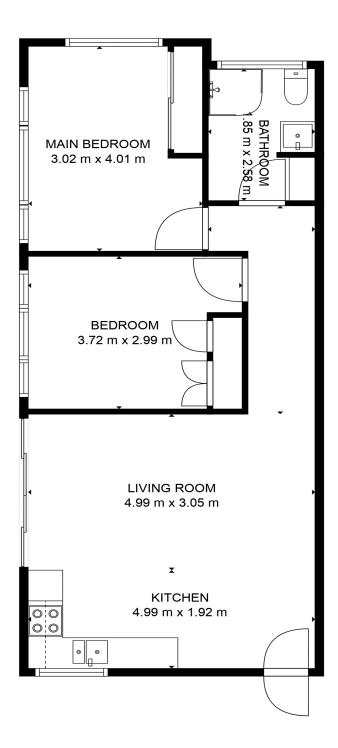

## FLOOR PLAN

Plan is not to scale and is indicative of layout. It is for illustrative purposes only. All room sizes and dimensions shown on this plan, including, but not limited to, doots, windows, cabinets are approximate.

Property Shots Australia gives no guarantee to the accuracy of the document.

2/20 Jensen Street, Manoora

LJ Hooker Cairns Edge Hill (07) 4053 9999