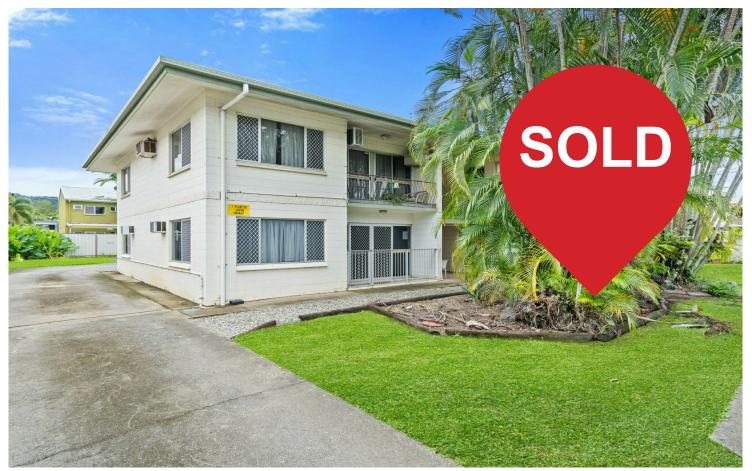

## Manoora, 2/20 Jensen Street

Located In Edge Hill School Catchment Zone | Freshly Refurbished 2 bedroom

Conveniently positioned ground floor unit located just 250m from Piccones Shopping Centre, close to transport, schools and less than 10 minutes' drive from Cairns CBD, Cairns Airport and the Cairns Hospital. The property features:

- Located in the Edge Hill Primary School catchment zone
- Freshly painted and new carpets in bedrooms
- Both bedrooms have built in wardrobes
- Split system air conditioners throughout
- Security screens throughout
- Communal laundry space
- Undercover car accommodation
- Current rental appraisal is \$350 per week