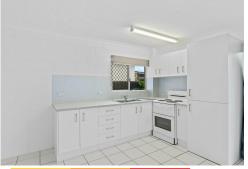

- Located in the Edge Hill Primary School catchment zone
- Freshly painted and new carpets in bedrooms
- Both bedrooms have built in wardrobes
- Split system air conditioners throughout
- Security screens throughout
- Communal laundry space
- Undercover car accommodation
- Current rental appraisal is \$350 per week