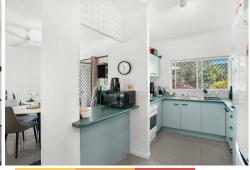

#### Features include:

- Large, enclosed courtyard & lawn area
- Open plan, combined living/dining
- Central kitchen with electric cooking and breakfast bar
- Both bedrooms have built in wardrobes and split system air conditioning
- Security screens throughout
- Internal laundry