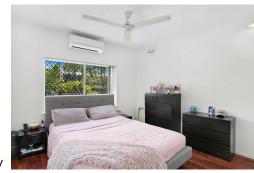

#### Features include:

- Large, enclosed courtyard & lawn area
- Open plan, combined living/dining
- Central kitchen with electric cooking and breakfast bar
- Both bedrooms have built in wardrobes and split system air conditioning
- Security screens throughout
- Internal laundry