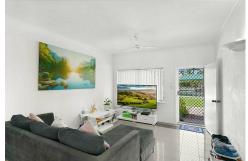

#### Features include:

- Large, enclosed courtyard & lawn area
- Open plan, combined living/dining
- Central kitchen with electric cooking and breakfast bar
- Both bedrooms have built in wardrobes and split system air conditioning
- Security screens throughout
- Internal laundry