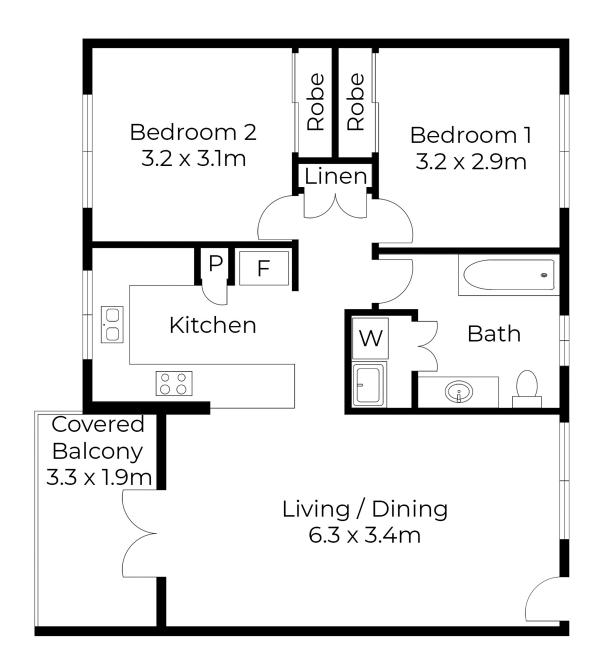

## **FLOOR PLAN**

LJ Hooker Cairns Edge Hill (07) 4053 9999 Plan is not to scale and is indicative of layout. It is for illustrative purposes only. All room sizes and dimensions shown on this plan, including, but not limited to, doots, windows, cabinets are approximate.