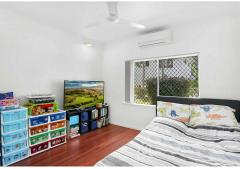

#### Features include:

- Large, enclosed courtyard & lawn area
- Open plan, combined living/dining
- Central kitchen with electric cooking and breakfast bar
- Both bedrooms have built in wardrobes and split system air conditioning
- Security screens throughout
- Internal laundry