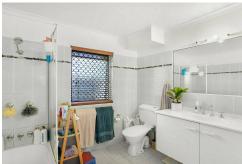

#### Features include:

- Large, enclosed courtyard & lawn area
- Open plan, combined living/dining
- Central kitchen with electric cooking and breakfast bar
- Both bedrooms have built in wardrobes and split system air conditioning
- Security screens throughout
- Internal laundry