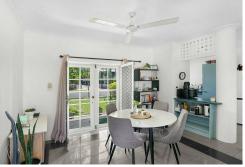

#### Features include:

- Large, enclosed courtyard & lawn area
- Open plan, combined living/dining
- Central kitchen with electric cooking and breakfast bar
- Both bedrooms have built in wardrobes and split system air conditioning
- Security screens throughout
- Internal laundry