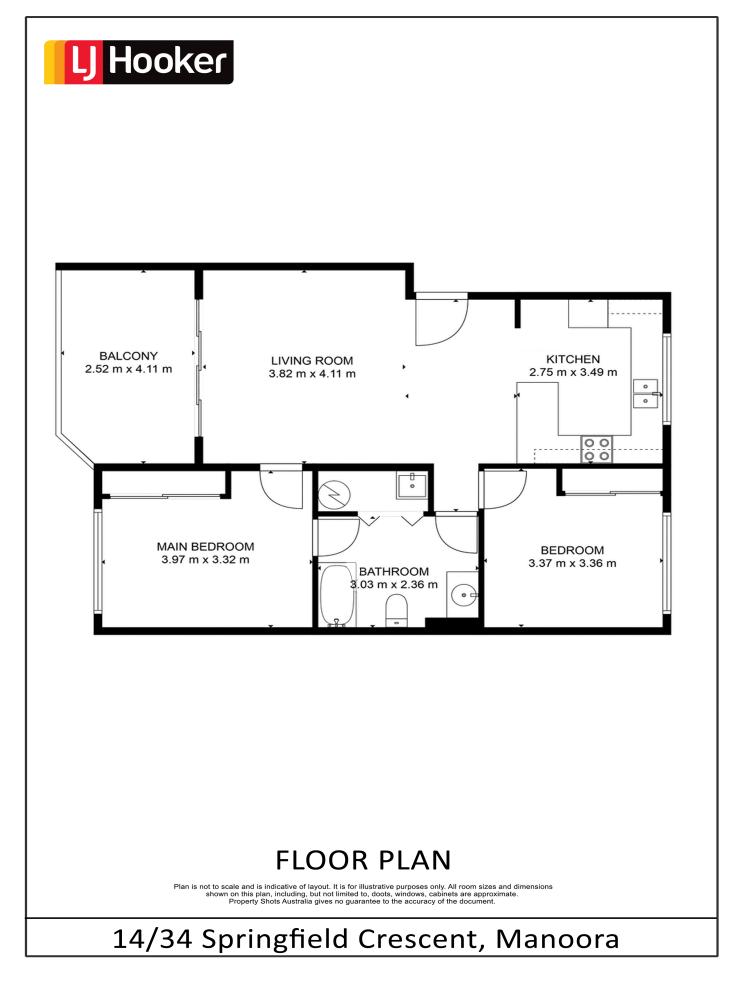

- Freshly painted in July this year
- Neat & tidy kitchen complete with breakfast bar and electric cooking

- Spacious open plan combined living and dining flows onto private balcony with a green, leafy outlook

- Two good sized bedrooms both with built in wardrobes main with split system air con
- Two-way bathroom with shower over bathtub and internal laundry
- Security screens throughout
- Undercover carport accommodation