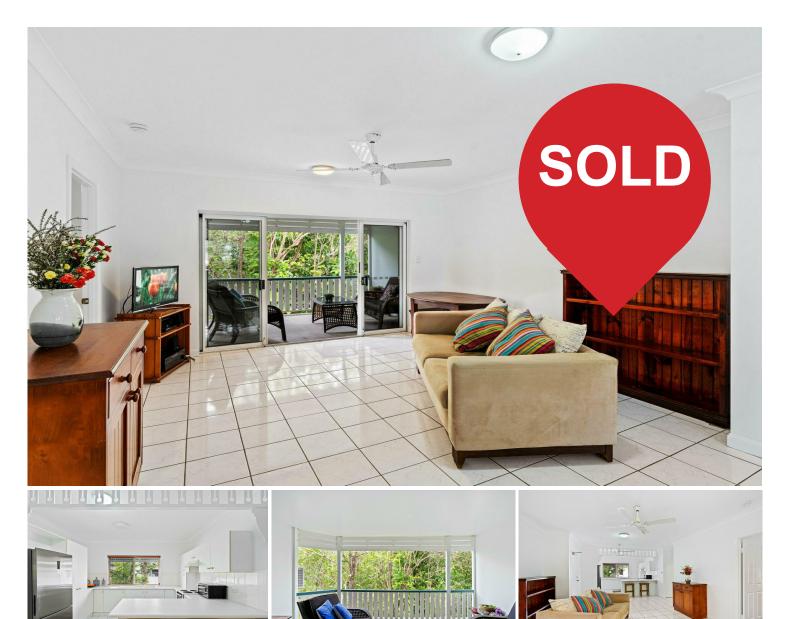

## Manoora, 14/34 Springfield Crescent Perfect Entry Level Buying in Ultra Convenient Location

Welcome to Springfield Park Apartments, a small complex of just 16 units situated in an ultra-convenient location - close to all desired amenities and less than 2km from the popular hub of cafes and restaurants in trendy Edge Hill. Apartment no.14 is privately positioned on the first floor (top floor) and at the rear of the complex with no rear neighbours. Features include:

- Freshly painted in July this year
- Neat & tidy kitchen complete with breakfast bar and electric cooking

- Spacious open plan combined living and dining flows onto private balcony with a green, leafy outlook

- Two good sized bedrooms both with built in wardrobes main with split system air con
- Two-way bathroom with shower over bathtub and internal laundry
- Security screens throughout
- Undercover carport accommodation