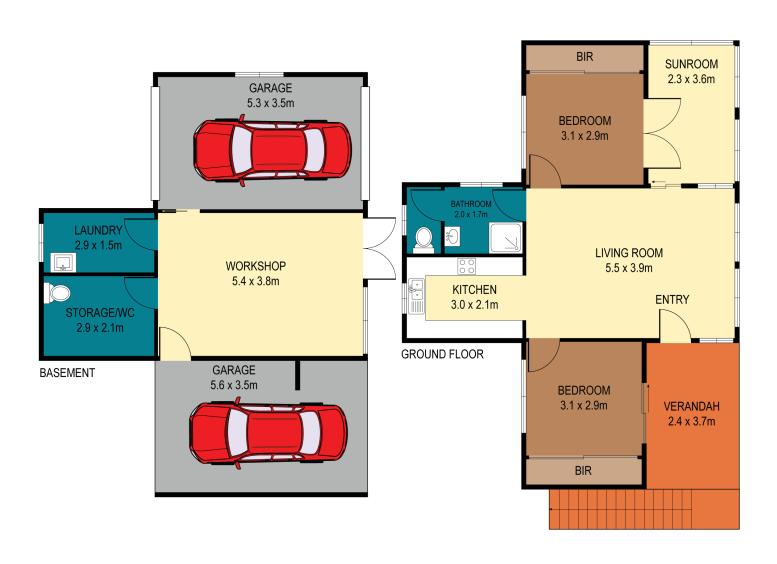

## Affordable Lake Mac Waterfront

Positioned in a protected bay with jetty just 50m away is this fantastic waterfront property. The older style 2-storey home has open plan living, 2 bedrooms & sunroom that all take in sweeping views across the lake. Downstairs is a drive through garage, boat shed & laundry with extra toilet. This level 556sqm block is ideal for those looking to knock down & build their dream home or with a little bit of a make over would make the perfect holiday home or investment.

## **More About this Property**

| Property ID   | KRHHPC      |
|---------------|-------------|
| Property Type | House       |
| Land Area     | 556 m²      |
| Including     | Toilets (2) |

## LJ Hooker Budgewoi | Toukley (02) 4390 5555

85-87 Scenic Drive, BUDGEWOI NSW 2262 budgewoi.ljhooker.com.au | budgewoi@ljhooker.com.au

Scale in metres. Indicative only. Dimensions are approximate. All information contained herein is gathered from sources we believe to be reliable. However we cannot guarantee its accuracy and interested persons should rely on their own enquires