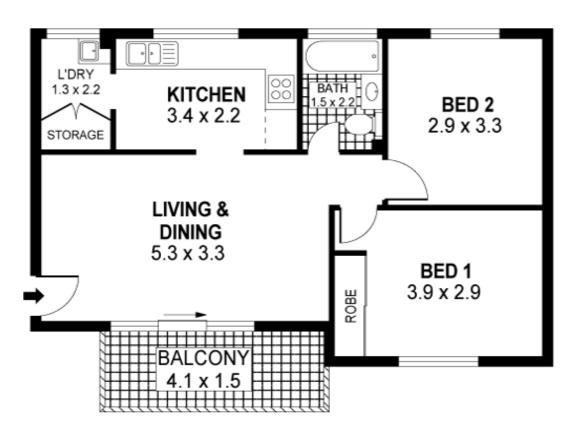

Featuring a renovated kitchen, updated bathroom, internal laundry, good-sized bedrooms, sizeable living room that opens onto covered balcony and a single lockup garage. The current tenant paying \$430 per week.