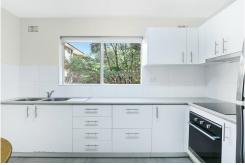

Featuring a renovated kitchen, updated bathroom, internal laundry, good-sized bedrooms, sizeable living room that opens onto covered balcony and a single lockup garage. The current tenant paying \$430 per week.