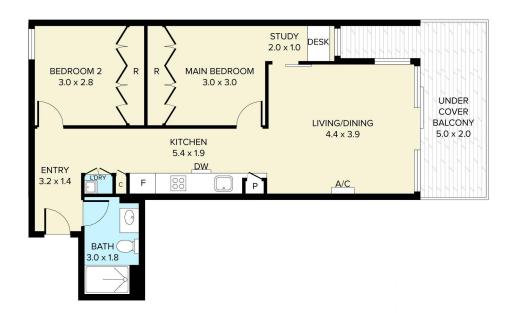

## LJ Hooker Rowville (03) 9132 5118

Unit 11-12/7 Fulham Road, ROWVILLE VIC 3178 rowville.ljhooker.com.au | rowville@ljhooker.com.au

THIS PLAN IS NOT TO SCALE. MEASUREMENTS ARE INDICATIVE AND IN METRES. SITE PLAN REFLECTS APPROXIMATE POSITION OF BUILDINGS ON PROPERTY ONLY AND IS NOT AN ACCURATE REPRESENTATION OF VEGETATION AND OTHER EXTERNAL LANDSCAPE FEATURES. THIS PLAN SHOULD NOT BE RELIED UPON AND INTERESTED PARTIES SHOULD MAKE THEIR OWN ENQUIRIES.

floorpik by scandipik