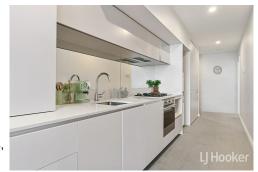

Facing Dandenong Road, the interior is bathed in natural light, with a cosmopolitan living space featuring a spacious entrance hall, a south-facing living and dining area, and an integrated stone kitchen equipped with top-tier appliances. The residence comprises two sun-soaked bedrooms with built-in robes, a sophisticated bathroom, a European laundry, and an oversized sunlit balcony that captures the warmth of the sun while offering panoramic views.