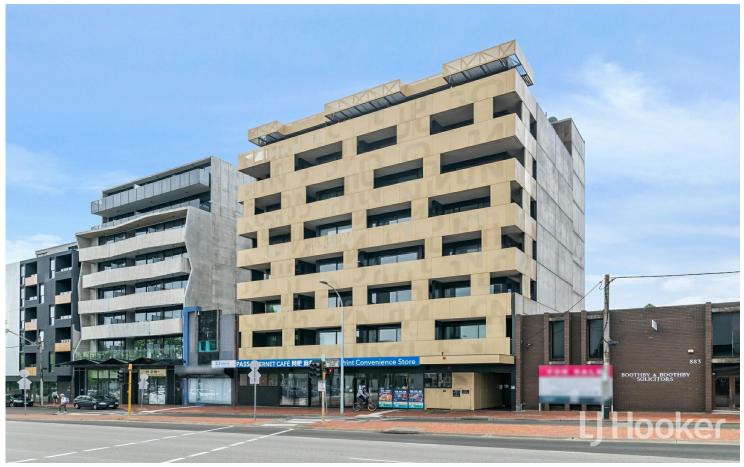

## Malvern East, 510/881 Dandenong Road

Vendor Must Sell! Investors onlyOpen for inspection after 15/06/2024

Nestled in a premier spot in Malvern East, this chic apartment presents a remarkable chance to reside, work, and enjoy life in one of Melbourne's esteemed locales. Discover the perfect fusion of sought-after lifestyle and contemporary elegance in this radiant 2-bedroom, 1-bathroom apartment situated on the 5th floor. Enjoy the mesmerizing city skyline views.

Facing Dandenong Road, the interior is bathed in natural light, with a cosmopolitan living space featuring a spacious entrance hall, a south-facing living and dining area, and an integrated stone kitchen equipped with top-tier appliances. The residence comprises two sun-soaked bedrooms with built-in robes, a sophisticated bathroom, a European laundry, and an oversized sunlit balcony that captures the warmth of the sun while offering panoramic views.

The home is in pristine "as-new" condition. Situated within the 'Gascoigne Apartments' at the border of the Gascoigne and Waverley Estates, known for their tree-lined streets and heritage charm. You'll be just steps away from Caulfield station's transportation hub, trams, Monash University, Caulfield Plaza, fashionable cafes along Waverley Road, and a short drive from the allure of Chadstone.