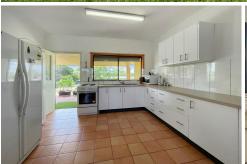

#### Key Features:

- Great Location: Less than 1km to shops, cafes, the post office, and a supermarket. Only 600m to the high school.
- Renovated kitchen with plenty of storage and bench space. Updated bathroom, with walk in shower for practicality.
- Tiled main areas for easy maintenance and spacious bedrooms.