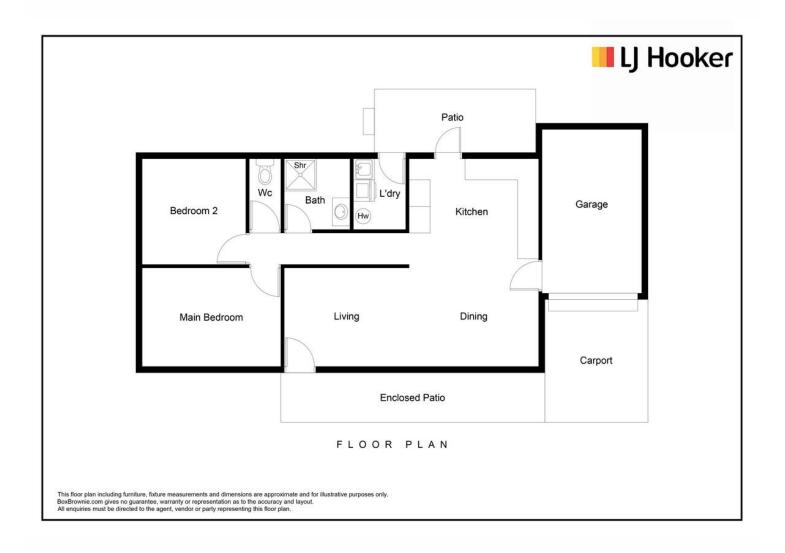

#### Key Features:

- Great Location: Less than 1km to shops, cafes, the post office, and a supermarket. Only 600m to the high school.
- Renovated kitchen with plenty of storage and bench space. Updated bathroom, with walk in shower for practicality.
- Tiled main areas for easy maintenance and spacious bedrooms.