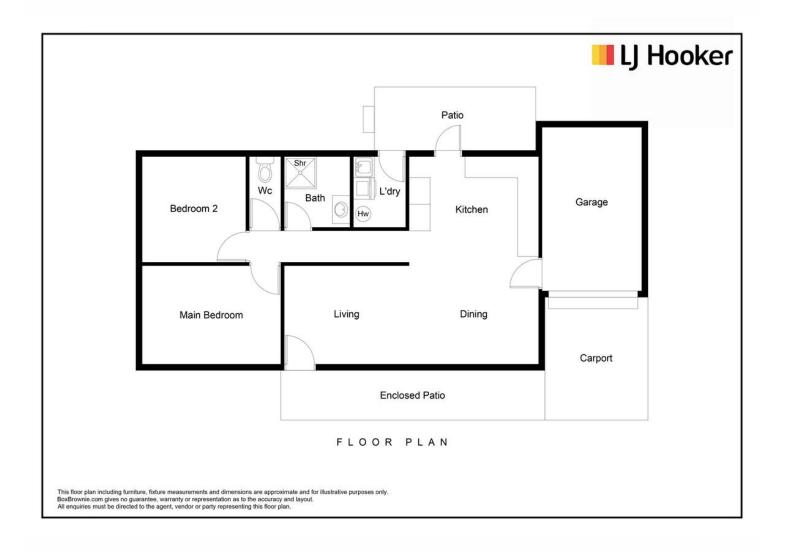

#### Key Features:

- Great Location: Less than 1km to shops, cafes, the post office, and a supermarket. Only 600m to the high school.
- Renovated kitchen with plenty of storage and bench space. Updated bathroom, with walk in shower for practicality.
- Tiled main areas for easy maintenance and spacious bedrooms.