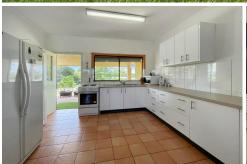

#### Key Features:

- Great Location: Less than 1km to shops, cafes, the post office, and a supermarket. Only 600m to the high school.
- Renovated kitchen with plenty of storage and bench space. Updated bathroom, with walk in shower for practicality.
- Tiled main areas for easy maintenance and spacious bedrooms.