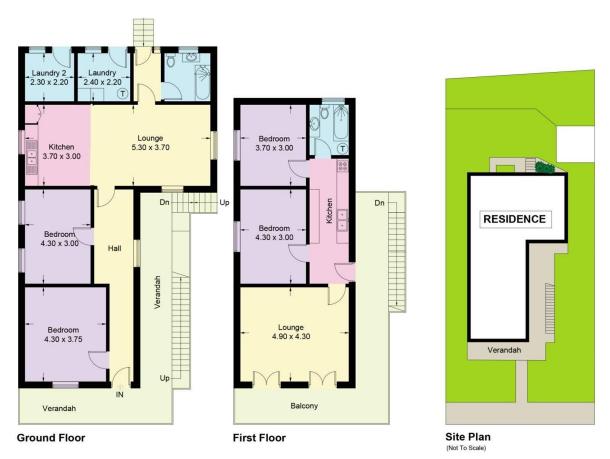

## 48 Devonshire Street, Maitland

Approximate Gross Internal Area = 158.6 sq m / 1707 sq ft

Illustration for identification purposes only, measurements are approximate, not to scale. floorplansUsketch.com © (ID543608)