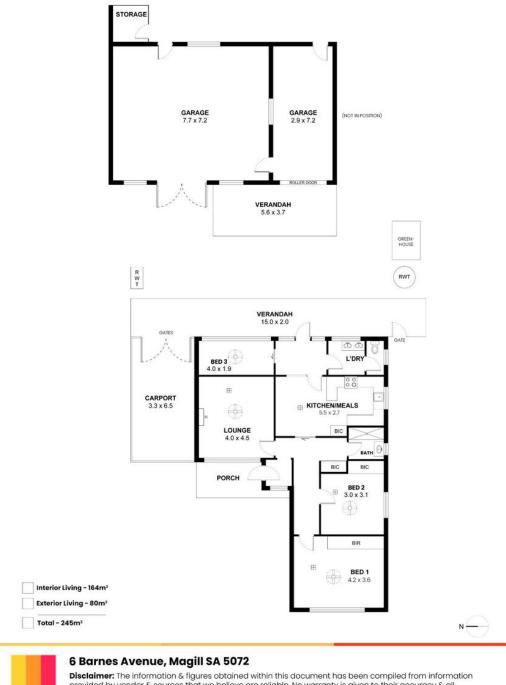

The property offers 3 bedrooms, kitchen with adjacent meals area and lounge room warmed with a gas heater.

Rebuild, renovate or secure as a long term investment. When its all about location its hard to go past its proximity to the heartbeat of The Parade and eclectic eateries on Magill Road. Within easy access to Adelaide's finest private schools and zoned Magill School and Norwood International High School.

0408 389 544

mark.brus@ljhadelaidemetro.com.au

Additional information:

LJ Hooker St Peters (08) 8362 8008

882sqm allotment
15.24m frontage
Built in 1958
Ducted evaporative cooling
Undercover parking for 5 vehicles