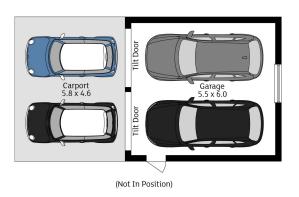

#### Contact

Troy Thompson 0408 694 917 troy.thompson@ljhooker.com.au

LJ Hooker Gungahlin (02) 6213 3999

- 1160sqm generous block
- Original home interior with timber wall boarding
- Two rustic fireplaces for cozy evenings
- Varied flooring including tiling, carpets, and floorboards
- Air-conditioning in main areas
- Open kitchen layout for modern convenience
- Separate dining area
- Plenty of storage space throughout the property
- Secure garage and additional carport boasting room for 4 vehicles
- Outdoor veranda for entertainment

### LJ Hooker Gungahlin (02) 6213 3999

Suite 2C, Level 1, Gungahlin Village, 46-50 Hibberson Street, GUNGAHLIN ACT 2912

gungahlin.ljhooker.com.au | gungahlin@ljhooker.com.au

The floor plan is not to scale; measurements are indicative and in metres. Exterior elements are not in position. Plans should not be relied on. Interested parties should make and rely on their own enquiries.