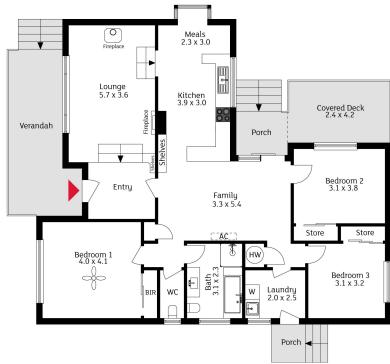

#### Contact

Troy Thompson 0408 694 917 troy.thompson@ljhooker.com.au

LJ Hooker Gungahlin (02) 6213 3999

- 1160sqm generous block
- Original home interior with timber wall boarding
- Two rustic fireplaces for cozy evenings
- Varied flooring including tiling, carpets, and floorboards
- Air-conditioning in main areas
- Open kitchen layout for modern convenience
- Separate dining area
- Plenty of storage space throughout the property
- Secure garage and additional carport boasting room for 4 vehicles
- Outdoor veranda for entertainment

### LJ Hooker Gungahlin (02) 6213 3999

Suite 2C, Level 1, Gungahlin Village, 46-50 Hibberson Street, GUNGAHLIN ACT 2912

gungahlin.ljhooker.com.au | gungahlin@ljhooker.com.au

The floor plan is not to scale; measurements are indicative and in metres. Exterior elements are not in position. Plans should not be relied on. Interested parties should make and rely on their own enquiries.