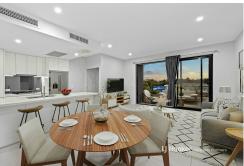

Enter this modern apartment and experience the refreshing comfort of ducted air conditioning. The spacious open-plan lounge and dining area is adorned with downlights and fully tiled for effortless upkeep, making it a luminous and inviting space for everyday living or entertaining guests.

The monochromatic kitchen seamlessly integrates with the living areas and features stunning waterfall stone benchtops, a chef-ready gas cooktop, and a dishwasher for hassle-free clean-up. It's the perfect setting for creating everything from weeknight meals to impressive dinner spreads.