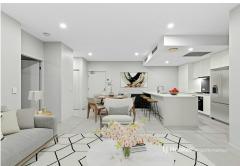

Enter this modern apartment and experience the refreshing comfort of ducted air conditioning. The spacious open-plan lounge and dining area is adorned with downlights and fully tiled for effortless upkeep, making it a luminous and inviting space for everyday living or entertaining guests.

The monochromatic kitchen seamlessly integrates with the living areas and features stunning waterfall stone benchtops, a chef-ready gas cooktop, and a dishwasher for hassle-free clean-up. It's the perfect setting for creating everything from weeknight meals to impressive dinner spreads.