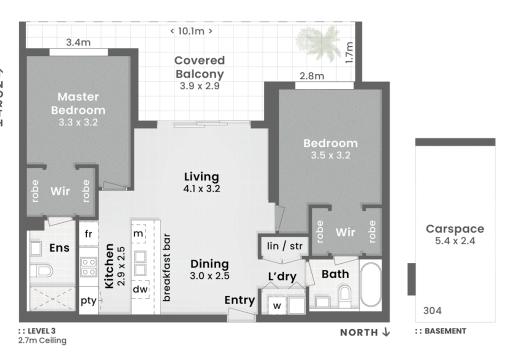

- Stylish two-bedroom apartment in the centrally located G3 Apartments complex, built just five years ago.

2 2 1

LJ Hooker Property Partners 07 3344 0288

Both bedrooms are generously sized, featuring soft carpeting, ceiling fans, and spacious walk-through robes. Each is complemented by a contemporary ensuite with gleaming floor-to-ceiling tiles, ensuring privacy and style. One ensuite also offers two-way access past a discreet hidden laundry, adding extra functionality to this well-thought-out design.