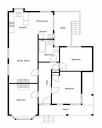

# Macandrew Bay, 6 Marett Street

An enviable Macandrew Bay lifestyle beckons

Let's start with a celebration brunch out on the sun-drenched verandah. A pretty special opportunity here to buy an affordable family home in the Bay. Open-plan kitchen, generous open-plan living, then opening out through a ranch-slider to the relaxation deck for adding enjoyment to those extended summer daylight-saving evenings. A pretty decent bathroom. Also enjoying a lovely green appeal view to the hills, sneaking a Harbour view too, while also enjoying and appreciating the benefits of community to enjoy and an enviable lifestyle so close to the Beach, local shops, primary school, pre-school and services. There is an easy walk to everywhere important lifestyle on offer, plus easy access to the Harbour-side walkway which is such a lovely extra benefit to further enhance the lifestyle on offer.

## **More About this Property**

| Property ID   | 3NKFGDS            |
|---------------|--------------------|
| Property Type | House              |
| Land Area     | 594 m²             |
| Including     | Deck<br>Dishwasher |