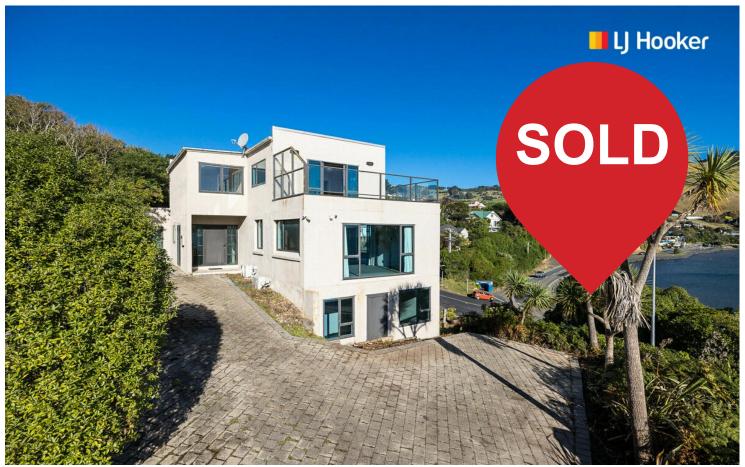

## Macandrew Bay, 4 Bewley Avenue

Waterfront Panorama - Unleash the Potential - Auction Today

Auction Location: 63 Musselburgh Rise

Location! Location! Nestled in a commanding position overlooking the stunning Otago Harbour, this substantial three-level property offers breathtaking harbour views from almost every room, and a unique opportunity for the visionary buyer.

With expansive balconies and large windows, this home invites abundant natural light and provides seamless indoor-outdoor flow on the top two levels, perfect for relaxation and entertaining. Originally a charming Roughcast bungalow, additions and upgrades in 2002/2003 (including putting the powerlines underground further enhancing the landscape) transformed it into a grand 5-bedroom, 3-bathroom executive residence, all situated in a prime "front row" vista Macandrew Bay location.