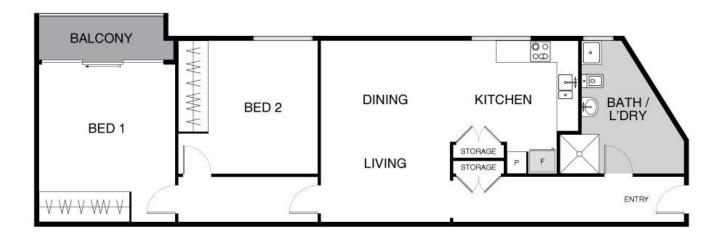

- \*Combined bathroom & laundry
- \*Both bedrooms with built in cupboards
- \*Linen press
- \*Single carport
- \*Walk to Lyneham shops, Lyneham wetlands, ANU or to the Light Rail
- \*Pre, primary & high schools within walking distance
- \*Rates; \$566.00 per quarter
- \*Land Tax; \$740.72 per quarter IF RENTED
- \*Body Corp; \$857.93 per quarter

Living; 52.4sqm

Photography Disclaimer: Some images may have been virtually staged to better showcase the true potential of the rooms and spaces in the home. Alternatively, while the property may have been staged for photography, it might be vacant during your inspection.

### LJ Hooker Canberra City (02) 6249 7700

1st Floor, 182 - 200 City Walk, CANBERRA CITY ACT 2601 canberracity.ljhooker.com.au | canberracity@ljhooker.com.au

THIS FLOORPLAN IS INDICATIVE ONLY. DIMENSIONS ARE APPROXIMATE. ALL INFORMATION CONTAINED IS GATHERED FROM SOURCES WE BELIEVE TO BE RELIABLE. WE CANNOT GUARANTEE ITS ACCURACY AND INTERESTED PARTIES SHOULD RELY ON THEIR OWN ENQUIRIES.