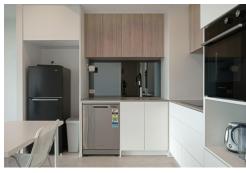

#### **Features**

- Floor to ceiling glass
- Views to black mountain tower
- Ducted reverse cycle heating and cooling
- Tiles and carpet flooring
- Light colour scheme
- Corner Kitchen with plenty of storage
- Basement car park with storage
- Brand new