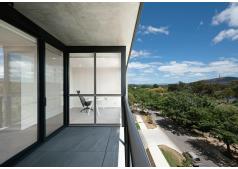

This spacious one-bedroom apartment is equiped with separate living and dining area, large balcony with sweeping views, and access to a tranquil residents-only courtyard with BBQ facilities.

The location in Lyneham offers a vibrant cafe culture, parks, playgrounds, sports facilities, shops, schools, and services nearby, with Dickson's amenities just a short walk away.

#### **Features**

- Floor to ceiling glass
- Views to black mountain tower
- Ducted reverse cycle heating and cooling
- Tiles and carpet flooring
- Light colour scheme
- Corner Kitchen with plenty of storage
- Basement car park with storage
- Brand new