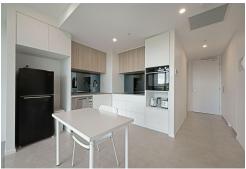

This spacious one-bedroom apartment is equiped with separate living and dining area, large balcony with sweeping views, and access to a tranquil residents-only courtyard with BBQ facilities.

The location in Lyneham offers a vibrant cafe culture, parks, playgrounds, sports facilities, shops, schools, and services nearby, with Dickson's amenities just a short walk away.

#### **Features**

- Floor to ceiling glass
- Views to black mountain tower
- Ducted reverse cycle heating and cooling
- Tiles and carpet flooring
- Light colour scheme
- Corner Kitchen with plenty of storage
- Basement car park with storage
- Brand new