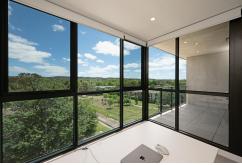

This spacious one-bedroom apartment is equiped with separate living and dining area, large balcony with sweeping views, and access to a tranquil residents-only courtyard with BBQ facilities.

The location in Lyneham offers a vibrant cafe culture, parks, playgrounds, sports facilities, shops, schools, and services nearby, with Dickson's amenities just a short walk away.

#### **Features**

- Floor to ceiling glass
- Views to black mountain tower
- Ducted reverse cycle heating and cooling
- Tiles and carpet flooring
- Light colour scheme
- Corner Kitchen with plenty of storage
- Basement car park with storage
- Brand new