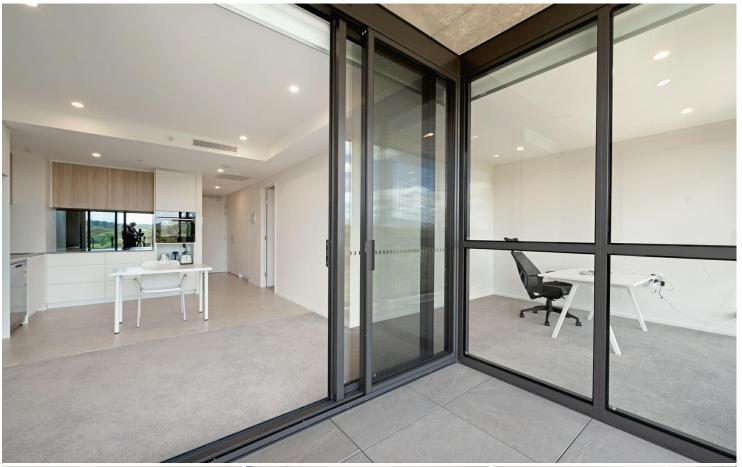

This spacious one-bedroom apartment is equiped with separate living and dining area, large balcony with sweeping views, and access to a tranquil residents-only courtyard with BBQ facilities.

The location in Lyneham offers a vibrant cafe culture, parks, playgrounds, sports facilities, shops, schools, and services nearby, with Dickson's amenities just a short walk away.

#### **Features**

- Floor to ceiling glass
- Views to black mountain tower
- Ducted reverse cycle heating and cooling
- Tiles and carpet flooring
- Light colour scheme
- Corner Kitchen with plenty of storage
- Basement car park with storage
- Brand new

#### Essentials

Living area: 60sqmBalcony: 8sqm

Year completed: 2023Strata: \$3,108 p.a.(approx)Rates: \$2,093 p.a.(approx)

- Land tax: \$2,796 p.a.(approx) investors only

Current rent: \$495 p.w.Tenanted till: 13th Jan 2026