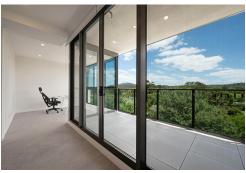

This spacious one-bedroom apartment is equiped with separate living and dining area, large balcony with sweeping views, and access to a tranquil residents-only courtyard with BBQ facilities.

The location in Lyneham offers a vibrant cafe culture, parks, playgrounds, sports facilities, shops, schools, and services nearby, with Dickson's amenities just a short walk away.

#### **Features**

- Floor to ceiling glass
- Views to black mountain tower
- Ducted reverse cycle heating and cooling
- Tiles and carpet flooring
- Light colour scheme
- Corner Kitchen with plenty of storage
- Basement car park with storage
- Brand new