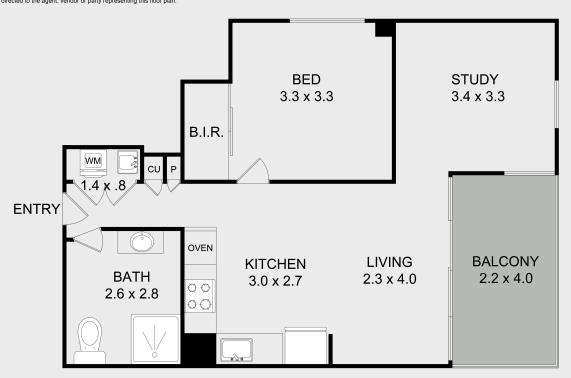

#### Essentials

Living area: 60sqmBalcony: 8sqm

Year completed: 2023Strata: \$3,108 p.a.(approx)Rates: \$2,093 p.a.(approx)

- Land tax: \$2,796 p.a.(approx) investors only

Current rent: \$495 p.w.Tenanted till: 13th Jan 2026

## 401/100 De Burgh St Lyneham

This floor plan including furniture, fixture measurements and dimensions are approximate and for illustrative purposes only. BoxBrownie.com gives no guarantee, warranty or representation as to the accuracy and layout. All enquiries must be directed to the agent, vendor or party representing this floor plan.