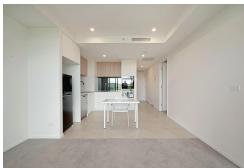

This spacious one-bedroom apartment is equiped with separate living and dining area, large balcony with sweeping views, and access to a tranquil residents-only courtyard with BBQ facilities.

The location in Lyneham offers a vibrant cafe culture, parks, playgrounds, sports facilities, shops, schools, and services nearby, with Dickson's amenities just a short walk away.

#### **Features**

- Floor to ceiling glass
- Views to black mountain tower
- Ducted reverse cycle heating and cooling
- Tiles and carpet flooring
- Light colour scheme
- Corner Kitchen with plenty of storage
- Basement car park with storage
- Brand new