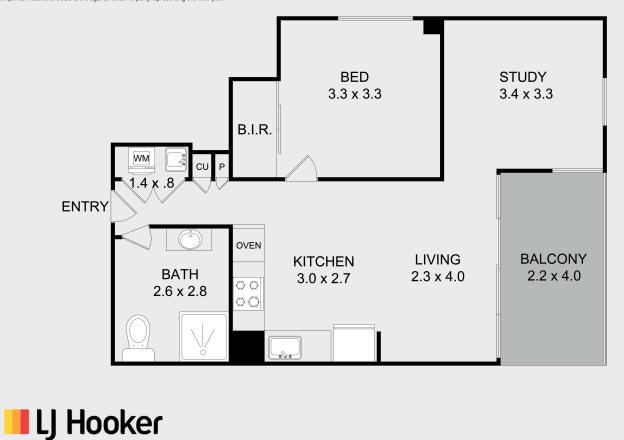

### 401/100 De Burgh St Lyneham

This floor plan including furniture, fixture measurements and dimensions are approximate and for illustrative purposes only. BoxBrownie.com gives no guarantee, warranty or representation as to the accuracy and layout. All enquines must be directed to the agent, vendor or party representing this floor plan.