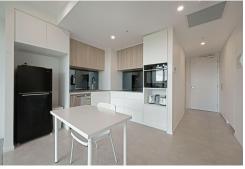

#### Features

- Floor to ceiling glass
- Views to black mountain tower
- Ducted reverse cycle heating and cooling
- Tiles and carpet flooring
- Light colour scheme
- Corner Kitchen with plenty of storage
- Basement car park with storage
- Brand new