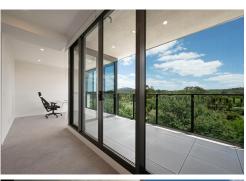

This spacious one-bedroom apartment is equiped with separate living and dining area, large balcony with sweeping views, and access to a tranquil residents-only courtyard with BBQ facilities.

The location in Lyneham offers a vibrant cafe culture, parks, playgrounds, sports facilities, shops, schools, and services nearby, with Dickson's amenities just a short walk away.

#### Features

- Floor to ceiling glass
- Views to black mountain tower
- Ducted reverse cycle heating and cooling
- Tiles and carpet flooring
- Light colour scheme
- Corner Kitchen with plenty of storage
- Basement car park with storage
- Brand new