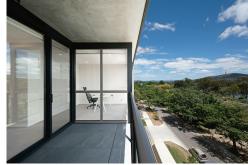

This spacious one-bedroom apartment is equiped with separate living and dining area, large balcony with sweeping views, and access to a tranquil residents-only courtyard with BBQ facilities.

The location in Lyneham offers a vibrant cafe culture, parks, playgrounds, sports facilities, shops, schools, and services nearby, with Dickson's amenities just a short walk away.

#### Features

- Floor to ceiling glass
- Views to black mountain tower
- Ducted reverse cycle heating and cooling
- Tiles and carpet flooring
- Light colour scheme
- Corner Kitchen with plenty of storage
- Basement car park with storage
- Brand new

### Essentials

- Living area: 60sqm
- Balcony: 8sqm
- Year completed: 2023
- Strata: \$3,108 p.a.(approx)
- Rates: \$2,093 p.a.(approx)
- Land tax: \$2,796 p.a.(approx) investors only
- Current rent: \$495 p.w.
- Tenanted till: 13th Jan 2026
- EER: 6 stars