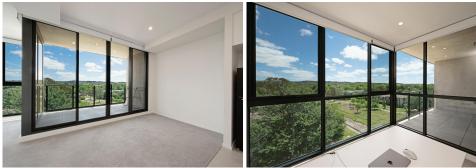

This spacious one-bedroom apartment is equiped with separate living and dining area, large balcony with sweeping views, and access to a tranquil residents-only courtyard with BBQ facilities.

The location in Lyneham offers a vibrant cafe culture, parks, playgrounds, sports facilities, shops, schools, and services nearby, with Dickson's amenities just a short walk away.

#### Features

- Floor to ceiling glass
- Views to black mountain tower
- Ducted reverse cycle heating and cooling
- Tiles and carpet flooring
- Light colour scheme
- Corner Kitchen with plenty of storage
- Basement car park with storage
- Brand new