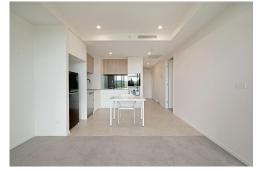

This spacious one-bedroom apartment is equiped with separate living and dining area, large balcony with sweeping views, and access to a tranquil residents-only courtyard with BBQ facilities.

The location in Lyneham offers a vibrant cafe culture, parks, playgrounds, sports facilities, shops, schools, and services nearby, with Dickson's amenities just a short walk away.

#### Features

- Floor to ceiling glass
- Views to black mountain tower
- Ducted reverse cycle heating and cooling
- Tiles and carpet flooring
- Light colour scheme
- Corner Kitchen with plenty of storage
- Basement car park with storage
- Brand new