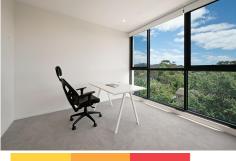

#### Features

- Floor to ceiling glass
- Views to black mountain tower
- Ducted reverse cycle heating and cooling
- Tiles and carpet flooring
- Light colour scheme
- Corner Kitchen with plenty of storage
- Basement car park with storage
- Brand new