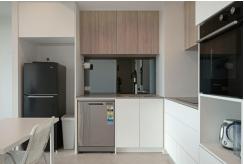

#### Features

- Floor to ceiling glass
- Views to black mountain tower
- Ducted reverse cycle heating and cooling
- Tiles and carpet flooring
- Light colour scheme
- Corner Kitchen with plenty of storage
- Basement car park with storage
- Brand new