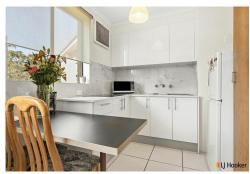

Light and bright, the apartment has an open plan living/dining room and a renovated kitchen featuring stainless steel appliances and modern fixtures. Both bedrooms have built-in robes with a balcony off the main and a convenient bathroom/laundry combination - the apartment really ticks all the boxes for anyone looking to live close to the City centre with an easy-going lifestyle.

## Features:

Two comfortable bedrooms with built-in robes - main with balcony

Open plan living and kitchen area

Bathroom with laundry area

Full brick construction

Single carport and ample visitor parking

Super convenient location