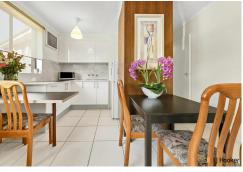

Light and bright, the apartment has an open plan living/dining room and a renovated kitchen featuring stainless steel appliances and modern fixtures. Both bedrooms have built-in robes with a balcony off the main and a convenient bathroom/laundry combination - the apartment really ticks all the boxes for anyone looking to live close to the City centre with an easy-going lifestyle.