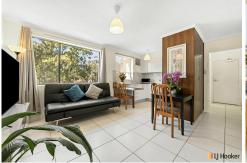

Light and bright, the apartment has an open plan living/dining room and a renovated kitchen featuring stainless steel appliances and modern fixtures. Both bedrooms have built-in robes with a balcony off the main and a convenient bathroom/laundry combination - the apartment really ticks all the boxes for anyone looking to live close to the City centre with an easy-going lifestyle.