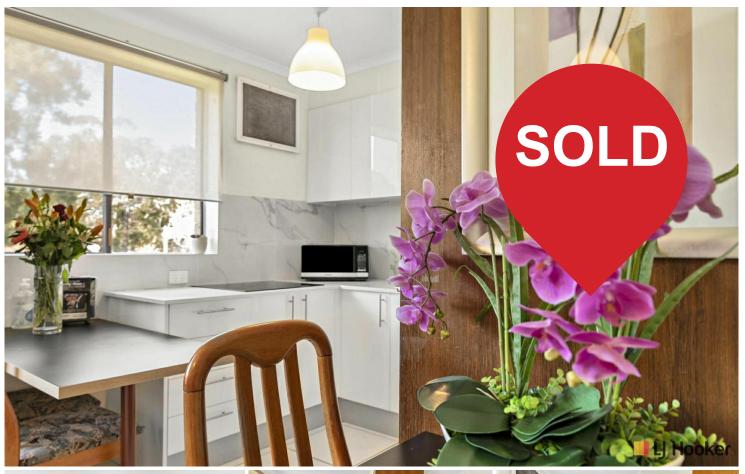

Light and bright, the apartment has an open plan living/dining room and a renovated kitchen featuring stainless steel appliances and modern fixtures. Both bedrooms have built-in robes with a balcony off the main and a convenient bathroom/laundry combination - the apartment really ticks all the boxes for anyone looking to live close to the City centre with an easy-going lifestyle.