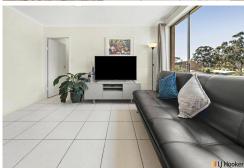

Light and bright, the apartment has an open plan living/dining room and a renovated kitchen featuring stainless steel appliances and modern fixtures. Both bedrooms have built-in robes with a balcony off the main and a convenient bathroom/laundry combination - the apartment really ticks all the boxes for anyone looking to live close to the City centre with an easy-going lifestyle.

## Features:

Two comfortable bedrooms with built-in robes - main with balcony

Open plan living and kitchen area

Bathroom with laundry area

Full brick construction

Single carport and ample visitor parking

Super convenient location